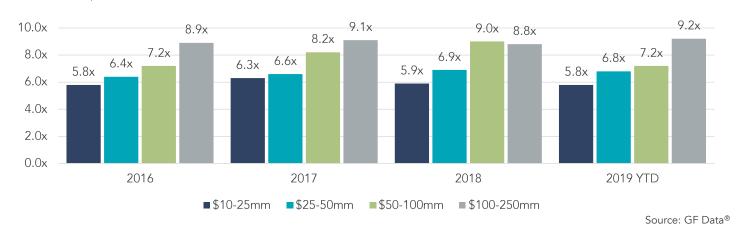

#### **LOWER MIDDLE MARKET PRIVATE EQUITY TRANSACTION MULTIPLES**

EBITDA Multiples By Transaction Size

#### CAPITAL BREAKDOWN – LOWER MIDDLE MARKET PRIVATE EQUITY TRANSACTIONS

Note: The most current source of GF Data is as of May 2019.

SDR**Ventures** 

Source: GF Data®