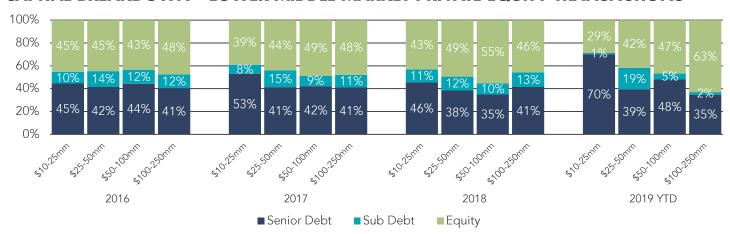

#### CAPITAL BREAKDOWN – LOWER MIDDLE MARKET PRIVATE EQUITY TRANSACTIONS

Note: The most current source of GF Data is as of May 2019.

SDR**Ventures** 

Source: GF Data®