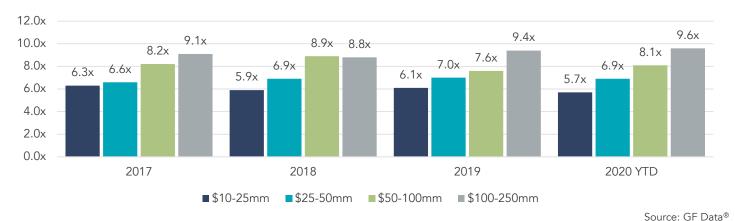

#### Customer Success M&A

Venture capital and M&A activity involving Customer Success programs can be difficult to identify without guidance. The service may be difficult to spot in a broader sea of terms such as Customer Experience, Customer Engagement, or Customer Learning. As the sector gains traction and companies battle to retain their subscription customers, we believe the overarching term of Customer Success will become increasingly visible. While there was considerable activity in the sector in 2019, activity may have been tempered in 1H20 by impacts of the COVID pandemic. This pause may lead later to pent-up demand as the situation progresses.