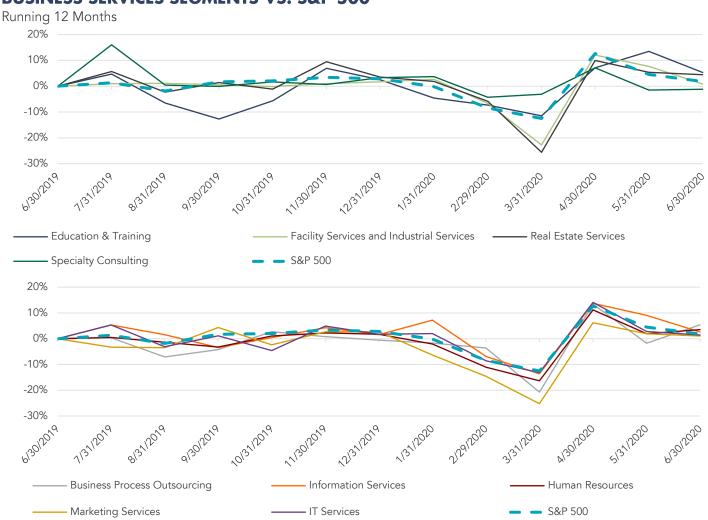

| 7/23/2019 | <ul> <li>Higherground Managed Services LLC (Through Ntiva Platform)</li> </ul>         |
| Sentinel Capital Partners LLC   | 3/11/2020 | ■ Arbor Experts                                                                        |
|                                 | 8/9/2019  | SSJA Bariatric Management LLC                                                          |
| CI Capital Partners LLC         | 9/6/2019  | <ul> <li>United Security Services, Inc. (Through Summit Companies Platform)</li> </ul> |
|                                 | 7/11/2019 | <ul> <li>Clear Cut Tree &amp; Lawn Care LLC (Through SavATree Platform)</li> </ul>     |

Source: PitchBook Financial Data and Analytics





#### **PUBLIC BASKET**

#### **BUSINESS SERVICES SEGMENTS VS. S&P 500**



#### **EDUCATION AND TRAINING**

|                                   |          |                           |            |                |                   |                        | Operati                   | ng Stats         | L              | TM Multi       | ples           | NTM M                  | ultiples              |
|-----------------------------------|----------|---------------------------|------------|----------------|-------------------|------------------------|---------------------------|------------------|----------------|----------------|----------------|------------------------|-----------------------|
| Company Name                      | Symbol   | Market Cap<br>(\$ in Mil) | Price (\$) | LTM<br>Change  | YTD<br>Change     | %of 52<br>Week<br>High | Est.<br>Revenue