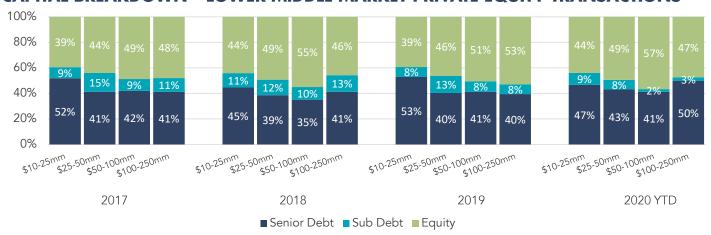

#### Customer Success M&A

Venture capital and M&A activity involving Customer Success programs can be difficult to identify without guidance. The service may be difficult to spot in a broader sea of terms such as Customer Experience, Customer Engagement, or Customer Learning. As the sector gains traction and companies battle to retain their subscription customers, we believe the overarching term of Customer Success will become increasingly visible. While there was considerable activity in the sector in 2019, activity may have been tempered in 1H20 by impacts of the COVID pandemic. This pause may lead later to pent-up demand as the situation progresses.