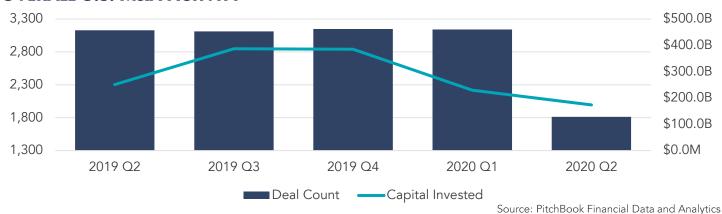

#### Customer Success M&A

Venture capital and M&A activity involving Customer Success programs can be difficult to identify without guidance. The service may be difficult to spot in a broader sea of terms such as Customer Experience, Customer Engagement, or Customer Learning. As the sector gains traction and companies battle to retain their subscription customers, we believe the overarching term of Customer Success will become increasingly visible. While there was considerable activity in the sector in 2019, activity may have been tempered in 1H20 by impacts of the COVID pandemic. This pause may lead later to pent-up demand as the situation progresses.