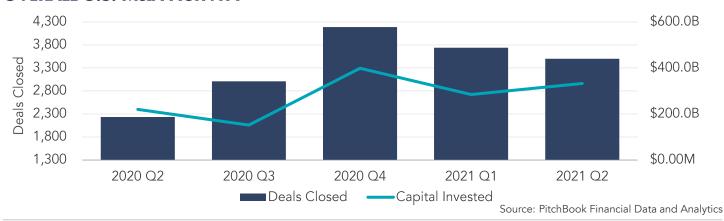

7x         | 33.3x          | 45.9x          | 1.6x                   | 13.0x                 |
| Resources Connection              | RGP    | 471                       | 14.36      | 6.1%          | 14.2%          | 92.9%                  | 10.7%                     | 4.1%             | 0.7x         | 18.3x          | 79.8x          | 0.7x                   | 7.2x                  |
| Segment Average<br>Segment Median |        |                           |            | 2.4%<br>0.3%  | 11.7%<br>18.2% | 90.0%<br>92.7%         | 6.8%<br>7.3%              | 14.4%<br>13.3%   | 3.1x<br>2.0x | 21.3x<br>15.7x | 38.1x<br>26.7x | 3.0x<br>1.8x           | 16.2x<br>13.4x        |

Source: PitchBook Financial Data and Analytics





#### U.S. M&A ACTIVITY SNAPSHOT

#### **OVERALL U.S. M&A ACTIVITY**



#### **LOWER MIDDLE MARKET PRIVATE EQUITY TRANSACTION MULTIPLES**

EBITDA Multiples By Transaction Size



#### CAPITAL BREAKDOWN – LOWER MIDDLE MARKET PRIVATE EQUITY TRANSACTIONS



Note: The most current source of GF Data is as of May 2021.



Source: GF Data®



### COMPREHENSIVE BUSINESS SERVICES **EXPERTISE**

Our robust experience in the Business Services Industry makes us an ideal fit to help identify and execute the right M&A options for your business. Through long- or short-term advisory, buy-side analysis, sell-side execution or private capital formation, we can help you maximize the potential of your company and take advantage of the many opportunities that this industry has to offer.

Our Business Services investment banking expertise includes the following segments:

- Educa