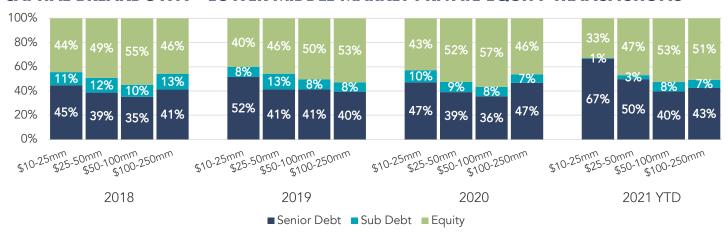

#### CAPITAL BREAKDOWN – LOWER MIDDLE MARKET PRIVATE EQUITY TRANSACTIONS

Note: The most current source of GF Data is as of May 2021.

Source: GF Data®