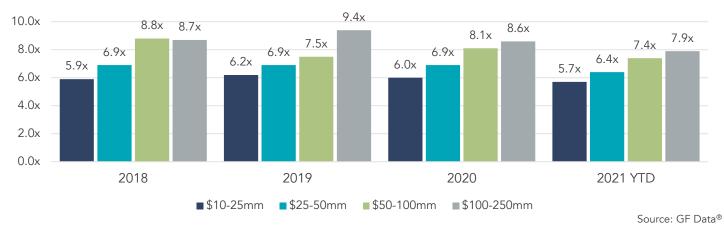

#### **LOWER MIDDLE MARKET PRIVATE EQUITY TRANSACTION MULTIPLES**

EBITDA Multiples By Transaction Size