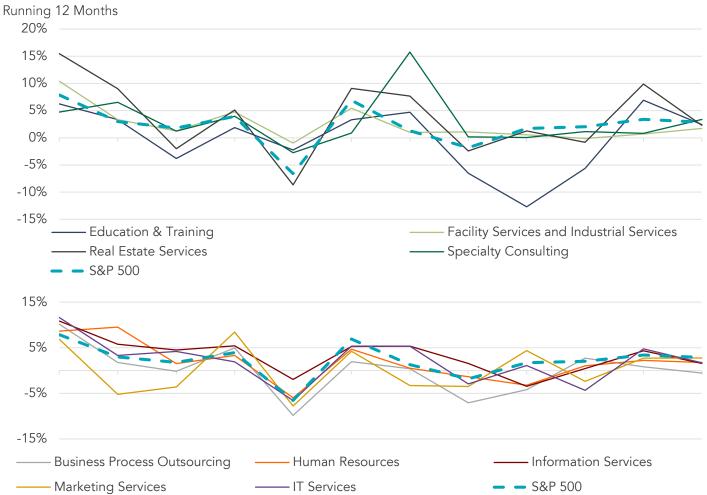

#### **BUSINESS SERVICES SEGMENTS VS. S&P 500**

### **EDUCATION AND TRAINING**

|                                   |          | _  |                    |    | Mar       | ket Stats     | 3              |                        | Operatir                  | ng Stats         | Ľ              | TM Multi        | ples           | NTM M                  | ultiples              |
|-----------------------------------|----------|----|--------------------|----|-----------|---------------|----------------|------------------------|---------------------------|------------------|----------------|-----------------|----------------|------------------------|-----------------------|
| Company Name                      | Symbol   |    | ket Cap<br>in Mil) | P١ | rice (\$) | LTM<br>Change | YTD<br>Change  | %of 52<br>Week<br>High | Est.<br>Revenue<br>Growth | EBITDA<br>Margin | TEV/<br>Rev    | TEV/<br>EBITDA  | Price/<br>EPS  | TEV/<br>NTM<br>Revenue | TEV/<br>NTM<br>EBITDA |
| Pearson                           | LON:PSON | \$ | 6,532              | \$ | 8.35      | (3.3%)        | (27.5%)        | 63.3%                  | -6.3%                     | 10.5%            | 1.6x           | 7.3x            | 11.2x          | 1.7x                   | 10.0x                 |
| Strategic Education               | NAS:STRA | \$ | 3,490              | \$ | 158.90    | 19.3%         | 40.1%          | 83.7%                  | 6.6%                      | 21.4%            | 3.2x           | 15.2x           | 37.4x          | 3.0x                   | 11.3x                 |
| Graham Holdings                   | NYS:GHC  | \$ | 3,396              | \$ | 638.99    | (3.8%)        | (0.2%)         | 84.5%                  | NM                        | 17.7%            | 1.3x           | 7.4x            | 14.3x          | NM                     | NM                    |
| John Wiley & Sons                 | NYS:JW.A | \$ | 2,727              | \$ | 48.52     | 10.8%         | 3.3%           | 91.6%                  | 2.5%                      | 17.7%            | 2.0x           | 11.1x           | 19.0x          | 1.9x                   | 9.7x                  |
| Career Education                  | NAS:PRDO | \$ | 1,294              | \$ | 18.39     | 14.9%         | 61.0%          | 81.7%                  | 4.3%                      | 13.7%            | 1.8x           | 12.8x           | 23.0x          | 1.7x                   | 7.7x                  |
| K12                               | NYS:LRN  | \$ | 833                | \$ | 20.35     | (23.0%)       | (17.9%)        | 54.4%                  | 6.3%                      | 10.7%            | 0.7x           | 6.5x            | 23.9x          | 0.7x                   | 5.4x                  |
| GP Strategies                     | NYS:GPX  | \$ | 225                | \$ | 13.23     | 9.9%          | 4.9%           | 77.3%                  | 8.0%                      | 4.4%             | 0.6x           | 14.6x           | 36.8x          | 0.6x                   | 7.7x                  |
| Zovio Solutions                   | NAS:ZVO  | \$ | 62                 | \$ | 2.06      | 0.5%          | (70.6%)        | 19.5%                  | -18.3%                    | -9.4%            | NM             | NM              | NM             | (0.0x)                 | (0.4x)                |
| Segment Average<br>Segment Median |          |    |                    |    |           | 3.2%<br>5.2%  | (0.9%)<br>1.5% | 69.5%<br>79.5%         | 0.5%<br>4.3%              | 10.9%<br>12.2%   | 1.6 x<br>1.6 x | 10.7 x<br>11.1x | 23.7x<br>23.0x | 1.4 x<br>1.7 x         | 7.4x<br>7.7x          |

### **BUSINESS PROCESS OUTSOURCING**

|                                   |          |                        |    | Mar       | ket Stats      | 6             |                         | Operatir                  | ng Stats         | L1             | FM Multip      | oles           | NTM M                  | ultiples              |
|-----------------------------------|----------|------------------------|----|-----------|----------------|---------------|-------------------------|---------------------------|------------------|----------------|----------------|----------------|------------------------|-----------------------|
| Company Name                      | Symbol   | irket Cap<br>6 in Mil) | P  | rice (\$) | LTM<br>Change  | YTD<br>Change | % of 52<br>Week<br>High | Est.<br>Revenue<br>Growth | EBITDA<br>Margin | TEV/<br>Rev    | TEV/<br>EBITDA | Price/<br>EPS  | TEV/<br>NTM<br>Revenue | TEV/<br>NTM<br>EBITDA |
| Cognizant Technology Solutions    | NAS:CTSH | \$<br>33,960           | \$ | 62.02     | 2.3%           | (2.3%)        | 82.9%                   | 4.1%                      | 18.6%            | 2.0x           | 10.5x          | 16.8x          | 1.9x                   | 9.8x                  |
| TTEC                              | NAS:TTEC | \$<br>1,842            | \$ | 39.62     | (15.9%)        | 38.7%         | 78.5%                   | 9.5%                      | 12.0%            | 1.3x           | 11.1x          | 26.6x          | 1.2x                   | 9.5x                  |
| Virtusa                           | NAS:VRTU | \$<br>1,353            | \$ | 45.33     | 27.5%          | 6.4%          | 79.5%                   | 10.7%                     | 8.2%             | 1.3x           | 16.2x          | 47.7x          | 1.2x                   | 11.8x                 |
| Sykes Enterprises                 | NAS:SYKE | \$<br>1,533            | \$ | 36.99     | 22.8%          | 49.6%         | 96.7%                   | 4.3%                      | 9.5%             | 1.0x           | 11.1x          | 26.8x          | 1.0x                   | 9.0x                  |
| Unisys                            | NYS:UIS  | \$<br>740              | \$ | 11.86     | 70.2%          | 2.0%          | 78.2%                   | 0.9%                      | 10.0%            | 0.3x           | 3.5x           | 40.9x          | 0.3x                   | 2.3x                  |
| Segment Average<br>Segment Median |          |                        |    |           | 21.4%<br>22.8% | 18.9%<br>6.4% | 83.2%<br>79.5%          | 5.9%<br>4.3%              | 11.7%<br>10.0%   | 1.2 x<br>1.3 x | 10.5x<br>11.1x | 31.8x<br>26.8x | 1.1x<br>1.2 x          | 8.5x<br>9.5x          |

### FACILITY AND INDUSTRIAL SERVICES

|                          |          |                        | Ma         | irket Stat    | S             |                         | Operati                   | ng Stats         | Ľ           | TM Multi       | oles          | NTM M                  | ultiples              |
|--------------------------|----------|------------------------|------------|---------------|---------------|-------------------------|---------------------------|------------------|-------------|----------------|---------------|------------------------|-----------------------|
| Company Name             | Symbol   | irket Cap<br>6 in Mil) | Price (\$) | LTM<br>Change | YTD<br>Change | % of 52<br>Week<br>High | Est.<br>Revenue<br>Growth | EBITDA<br>Margin | TEV/<br>Rev | TEV/<br>EBITDA | Price/<br>EPS | TEV/<br>NTM<br>Revenue | TEV/<br>NTM<br>EBITDA |
| Waste Management         | NYS:WM   | \$<br>48,347           | \$ 113.96  | (0.8%)        | 28.1%         | 93.6%                   | 5.4%                      | 27.1%            | 3.8x        | 14.1x          | 27.9x         | 3.6x                   | 12.5x                 |
| Republic Services        | NYS:RSG  | \$<br>28,605           | \$ 89.63   | 4.0%          | 24.3%         | 98.9%                   | 5.2%                      | 28.0%            | 3.7x        | 12.9x          | 26.7x         | 3.5x                   | 12.2x                 |
| Waste Connections        | NYS:WCN  | \$<br>23,939           | \$ 90.79   | (0.5%)        | 22.3%         | 92.7%                   | 9.9%                      | 30.2%            | 5.3x        | 17.5x          | 42.4x         | 4.8x                   | 15.5x                 |
| Cintas                   | NAS:CTAS | \$<br>27,850           | \$ 269.08  | 2.5%          | 60.2%         | 96.8%                   | 7.7%                      | 23.0%            | 4.3x        | 19.0x          | 31.7x         | 4.0x                   | 17.8x                 |
| United Rentals           | NYS:URI  | \$<br>12,534           | \$ 166.77  | 39.5%         | 62.7%         | 98.1%                   | 4.2%                      | 44.8%            | 2.7x        | 6.0x           | 11.5x         | 2.6x                   | 5.5x                  |
| Iron Mountain            | NYS:IRM  | \$<br>9,151            | \$ 31.87   | (1.3%)        | (1.7%)        | 85.4%                   | 2.5%                      | 34.2%            | 4.2x        | 12.2x          | 23.6x         | 4.1x                   | 11.4x                 |
| Aramark                  | NYS:ARMK | \$<br>10,845           | \$ 43.40   | 1.7%          | 49.8%         | 95.0%                   | 4.7%                      | 9.1%             | 1.1x        | 11.7x          | 24.4x         | 1.0x                   | 10.5x                 |
| Stericycle               | NAS:SRCL | \$<br>5,815            | \$ 63.8    | 28.8%         | 73.9%         | 95.8%                   | -2.0%                     | -3.6%            | 2.7x        | NM             | NM            | 2.7x                   | 14.6x                 |
| Clean Harbors            | NYS:CLH  | \$<br>4,786            | \$ 85.75   | 14.7%         | 73.8%         | 97.4%                   | 4.2%                      | 15.1%            | 1.8x        | 12.1x          | 53.6x         | 1.7x                   | 10.9x                 |
| FirstService             | NAS:FSV  | \$<br>3,840            | \$ 93.04   | (6.7%)        | 35.9%         | 83.8%                   | 26.4%                     | -4.6%            | 2.2x        | NM             | NM            | 1.8x                   | 17.4x                 |
| Unifirst                 | NYS:UNF  | \$<br>3,826            | \$ 201.98  | 5.2%          | 41.2%         | 94.2%                   | 4.2%                      | 18.4%            | 1.9x        | 10.4x          | 21.6x         | 1.8x                   | 11.3x                 |
| ABM Industries           | NYS:ABM  | \$<br>2,511            | \$ 37.7    | 5.3%          | 17.4%         | 88.4%                   | 0.6%                      | 4.9%             | 0.5x        | 10.2x          | 19.7x         | 0.5x                   | 9.9x                  |
| Covanta                  | NYS:CVA  | \$<br>1,950            | \$ 14.84   | (13.7%)       | 10.6%         | 80.7%                   | 1.2%                      | 19.2%            | 2.4x        | 12.4x          | 371.0x        | 2.4x                   | 10.4x                 |
| Casella Waste Systems    | NAS:CWST | \$<br>2,199            | \$ 46.03   | 6.0%          | 61.6%         | 96.5%                   | 13.0%                     | 16.3%            | 3.9x        | 23.8x          | 287.7x        | 3.4x                   | 16.0x                 |
| US Ecology               | NAS:ECOL | \$<br>1,279            | \$ 57.9    | (7.9%)        | (8.1%)        | 86.1%                   | 84.0%                     | 20.9%            | 2.7x        | 12.5x          | 25.5x         | 1.5x                   | 6.9x                  |
| H&E Equipment Services   | NAS:HEES | \$<br>1,198            | \$ 33.43   | 23.8%         | 63.7%         | 88.3%                   | 1.7%                      | 34.2%            | 1.9x        | 5.7x           | 13.4x         | 1.9x                   | 5.5x                  |
| SP+                      | NAS:SP   | \$<br>974              | \$ 42.43   | 14.3%         | 43.6%         | 89.6%                   | -40.0%                    | 7.0%             | 1.1x        | 15.5x          | 19.5x         | 1.8x                   | 14.2x                 |
| Team Industrial Services | NYS:TISI | \$<br>485              | \$ 15.97   | (10.0%)       | 9.0%          | 81.3%                   | 1.9%                      | 3.5%             | 0.8x        | 21.5x          | NM            | 0.7x                   | 9.4x                  |
| CECO Environmental       | NAS:CECE | \$<br>270              | \$ 7.66    | 14.0%         | 13.5%         | 77.8%                   | 6.4%                      | 8.0%             | 0.9x        | 11.6x          | 27.4x         | 0.9x                   | 8.9x                  |
| Segment Average          |          |                        |            | 6.3%          | 35.9%         | 90.6%                   | 7.4%                      | 17.7%            | 2.5x        | 13.5x          | 64.2x         | 2.4x                   | 11.6 x                |
| Segment Median           |          |                        |            | 4.0%          | 35.9%         | 92.7%                   | 4.2%                      | 18.4%            | 2.4x        | 12.4x          | 26.1x         | 1.9 x                  | 11.3 x                |

### **HUMAN RESOURCES**

|                                    |           |                        |    | Mar       | ket Stats     | 5             |                        | Operatir                  | ng Stats         | L              | TM Multip      | oles             | NTM M                  | ultiples              |
|------------------------------------|-----------|------------------------|----|-----------|---------------|---------------|------------------------|---------------------------|------------------|----------------|----------------|------------------|------------------------|-----------------------|
| Company Name                       | Symbol    | irket Cap<br>6 in Mil) | Ρ  | rice (\$) | LTM<br>Change | YTD<br>Change | %of 52<br>Week<br>High | Est.<br>Revenue<br>Growth | EBITDA<br>Margin | TEV/<br>Rev    | TEV/<br>EBITDA | Price/<br>EPS    | TEV/<br>NTM<br>Revenue | TEV/<br>NTM<br>EBITDA |
| Automatic Data Processing          | NAS:ADP   | \$<br>73,775           | \$ | 170.50    | 6.3%          | 30.0%         | 97.7%                  | 7.6%                      | 24.8%            | 5.2x           | 21.0x          | 31.4x            | 4.8x                   | 18.5x                 |
| Robert Half International          | NYS:RHI   | \$<br>7,332            | \$ | 63.15     | 17.0%         | 10.4%         | 91.4%                  | 5.5%                      | 11.4%            | 1.2x           | 10.6x          | 16.3x            | 1.1x                   | 10.3x                 |
| ManpowerGroup                      | NYS:MAN   | \$<br>5,725            | \$ | 97.10     | 17.2%         | 49.8%         | 99.1%                  | -1.9%                     | 3.9%             | 0.3x           | 7.6x           | 12.2x            | 0.3x                   | 7.8x                  |
| Insperity                          | NYS:NSP   | \$<br>3,441            | \$ | 86.04     | (10.8%)       | (7.8%)        | 59.4%                  | 12.3%                     | 5.2%             | 0.8x           | 15.7x          | 22.8x            | 0.7x                   | 12.2x                 |
| TriNet Group                       | NYS:TNET  | \$<br>3,954            | \$ | 56.61     | (5.8%)        | 34.9%         | 73.6%                  | -73.3%                    | 7.9%             | 1.1x           | 13.9x          | 20.9x            | 4.1x                   | 10.0x                 |
| 51job                              | NAS:JOBS  | \$<br>5,634            | \$ | 84.90     | 15.6%         | 36.0%         | 87.5%                  | 9.6%                      | 31.0%            | 7.4x           | 23.9x          | 32.7x            | 6.8x                   | NM                    |
| ASGN                               | NYS:ASGN  | \$<br>3,747            | \$ | 70.97     | 18.0%         | 30.2%         | 97.7%                  | 9.5%                      | 10.3%            | 1.2x           | 12.1x          | 20.8x            | 1.1x                   | 9.8x                  |
| Korn Ferry                         | NYS:KFY   | \$<br>2,342            | \$ | 42.40     | 16.8%         | 7.2%          | 85.6%                  | 4.4%                      | 15.6%            | 1.2x           | 7.7x           | 13.1x            | 1.2x                   | 7.4x                  |
| Upwork Global                      | NAS:UPWK  | \$<br>1,195            | \$ | 10.67     | (20.7%)       | (41.1%)       | 42.7%                  | 22.7%                     | -2.6%            | 3.7x           | NM             | NM               | 3.1x                   | 125.3x                |
| Kelly Services                     | NAS:KELYA | \$<br>880              | \$ | 22.58     | (4.1%)        | 10.3%         | 78.1%                  | -2.2%                     | 1.6%             | 0.2x           | 10.8x          | 12.5x            | 0.2x                   | 7.6x                  |
| Kforce                             | NAS:KFRC  | \$<br>903              | \$ | 39.70     | 8.1%          | 28.4%         | 93.1%                  | -4.3%                     | 6.0%             | 0.7x           | 11.6x          | 17.3x            | 0.7x                   | 10.6x                 |
| TrueBlue                           | NYS:TBI   | \$<br>937              | \$ | 24.06     | 17.1%         | 8.1%          | 93.4%                  | -5.1%                     | 4.7%             | 0.4x           | 8.7x           | 13.7x            | 0.4x                   | 12.3x                 |
| Heidrick & Struggles International | NAS:HSII  | \$<br>623              | \$ | 32.50     | 25.9%         | 4.2%          | 72.8%                  | -1.8%                     | 10.6%            | 0.7x           | 6.6x           | 13.4x            | 0.7x                   | 5.6x                  |
| ShiftPixy                          | NAS:PIXY  | \$<br>8                | \$ | 8.64      | (49.8%)       | (87.8%)       | 11.7%                  | -13.7%                    | -17.6%           | 0.2x           | NM             | NM               | 0.2x                   | (6.7x)                |
| Segment Average<br>Segment Median  |           |                        |    |           | 3.6%<br>11.9% | 8.1%<br>10.3% | 77.4%<br>86.5%         | -2.2%<br>1.3%             | 8.1%<br>7.0%     | 1.7 x<br>1.0 x | 12.5x<br>11.2x | 18.9 x<br>16.8 x | 1.8x<br>0.9x           | 17.8x<br>10.0x        |

### **INFORMATION SERVICES**

|                                   |          |                        | Γ       | /larke            | et Stats       | 5              |                         | Operatir                  | ng Stats         | Ľ            | TM Multi        | ples           | NTM M                  | ultiples              |
|-----------------------------------|----------|------------------------|---------|-------------------|----------------|----------------|-------------------------|---------------------------|------------------|--------------|-----------------|----------------|------------------------|-----------------------|
| Company Name                      | Symbol   | arket Cap<br>6 in Mil) | Price ( | <sup>(\$)</sup> ( | LTM<br>Change  | YTD<br>Change  | % of 52<br>Week<br>High | Est.<br>Revenue<br>Growth | EBITDA<br>Margin | TEV/<br>Rev  | TEV/<br>EBITDA  | Price/<br>EPS  | TEV/<br>NTM<br>Revenue | TEV/<br>NTM<br>EBITDA |
| S&P Global                        | NYS:SPGI | \$<br>66,733           | \$ 273. | 05                | 12.4%          | 60.7%          | 99.0%                   | 10.3%                     | 49.5%            | 10.9x        | 22.1x           | 32.4x          | 9.9x                   | 19.1x                 |
| Moody's                           | NYS:MCO  | \$<br>44,823           | \$ 237  | .41               | 17.8%          | 69.5%          | 98.8%                   | 10.0%                     | 44.7%            | 10.7x        | 23.8x           | 34.8x          | 9.7x                   | 19.9x                 |
| Thomson Reuters (Canada)          | TSE:TRI  | \$<br>35,552           | \$ 7    | 1.11              | 8.7%           | 53.2%          | 97.4%                   | 5.0%                      | 30.2%            | 6.4x         | 21.2x           | 203.2x         | 6.1x                   | 19.5x                 |
| Experian                          | LON:EXPN | \$<br>30,391           | \$ 33.  | 46                | 14.3%          | 43.0%          | 98.2%                   | 10.0%                     | 23.8%            | 6.9x         | 29.1x           | 41.9x          | 6.3x                   | 18.2x                 |
| IHS                               | NYS:INFO | \$<br>30,214           | \$ 75.  | 35                | 12.5%          | 57.1%          | 99.4%                   | 4.8%                      | 34.2%            | 8.1x         | 23.6x           | 81.0x          | 7.7x                   | 18.7x                 |
| Verisk Analytics                  | NAS:VRSK | \$<br>24,472           | \$ 149. | 34                | (4.5%)         | 37.0%          | 90.5%                   | 11.9%                     | 39.9%            | 10.7x        | 26.7x           | 53.5x          | 9.5x                   | 20.3x                 |
| CoStar Group                      | NAS:CSGP | \$<br>21,919           | \$ 598. | 30                | 0.2%           | 77.4%          | 93.6%                   | 23.5%                     | 33.2%            | 15.4x        | 46.4x           | 70.5x          | 12.5x                  | 39.1x                 |
| Equifax                           | NYS:EFX  | \$<br>16,966           | \$ 140  | .12               | 1.3%           | 50.5%          | 94.3%                   | 7.9%                      | 0.2%             | 5.8x         | 3182.3x         | NM             | 5.4x                   | 15.8x                 |
| Gartner                           | NYS:IT   | \$<br>13,785           | \$ 154  | .10               | 9.4%           | 20.5%          | 89.7%                   | 12.1%                     | 15.7%            | 4.0x         | 25.3x           | 56.4x          | 3.6x                   | 22.1x                 |
| FactSet Research Systems          | NYS:FDS  | \$<br>10,181           | \$ 268. | 30                | 11.8%          | 34.1%          | 87.9%                   | 5.2%                      | 34.7%            | 7.3x         | 20.8x           | 28.7x          | 7.1x                   | 20.8x                 |
| Fair Isaac                        | NYS:FICO | \$<br>10,851           | \$ 374. | 68                | 23.5%          | 100.4%         | 98.5%                   | 10.0%                     | 24.8%            | 10.0x        | 40.3x           | 59.1x          | 9.1x                   | 27.3x                 |
| Alliance Data Systems             | NYS:ADS  | \$<br>5,168            | \$ 112. | 20                | (11.0%)        | (25.2%)        | 61.3%                   | -27.7%                    | 25.6%            | 1.7x         | 5.6x            | 8.2x           | 1.9x                   | 7.7x                  |
| CoreLogic                         | NYS:CLGX | \$<br>3,476            | \$ 43   | .71               | (4.8%)         | 30.8%          | 88.3%                   | -0.5%                     | 20.0%            | 3.0x         | 15.0x           | 71.7x          | 3.0x                   | 10.2x                 |
| Forrester                         | NAS:FORR | \$<br>777              | \$ 41.  | 70                | 33.4%          | (6.7%)         | 80.6%                   | 15.8%                     | 6.9%             | 2.1x         | 30.0x           | NM             | 1.8x                   | 13.6x                 |
| Comscore                          | NAS:SCOR | \$<br>346              | \$ 4.   | 94                | 164.2%         | (65.8%)        | 20.7%                   | -3.2%                     | -68.2%           | 1.3x         | NM              | NM             | 1.3x                   | 22.1x                 |
| Segment Average<br>Segment Median |          |                        |         |                   | 19.3%<br>11.8% | 35.8%<br>43.0% | 86.5%<br>93.6%          | 6.3%<br>10.0%             | 21.0%<br>25.6%   | 7.0x<br>6.9x | 250.9x<br>24.6x | 61.8x<br>55.0x | 6.3x<br>6.3x           | 19.6x<br>19.5x        |

### **MARKETING SERVICES**

|                                    |          |                     |    | Mar       | ket Stats     | 5             |                         | Operati                   | ng Stats         | Ľ           | TM Multip      | ples          | NTM M                  | ultiples              |
|------------------------------------|----------|---------------------|----|-----------|---------------|---------------|-------------------------|---------------------------|------------------|-------------|----------------|---------------|------------------------|-----------------------|
| Company Name                       | Symbol   | rket Cap<br>in Mil) | Pı | rice (\$) | LTM<br>Change | YTD<br>Change | % of 52<br>Week<br>High | Est.<br>Revenue<br>Growth | EBITDA<br>Margin | TEV/<br>Rev | TEV/<br>EBITDA | Price/<br>EPS | TEV/<br>NTM<br>Revenue | TEV/<br>NTM<br>EBITDA |
| Omnicom Group                      | NYS:OMC  | \$<br>17,641        | \$ | 81.02     | 3.7%          | 10.6%         | 95.3%                   | 1.8%                      | 15.7%            | 1.5x        | 9.5x           | 13.6x         | 1.5x                   | 9.0x                  |
| WPP                                | LON:WPP  | \$<br>17,584        | \$ | 13.98     | 19.7%         | 34.5%         | 98.9%                   | -29.3%                    | 10.3%            | 1.3x        | 10.9x          | 19.4x         | 1.8x                   | 9.8x                  |
| Publicis Groupe                    | PAR:PUB  | \$<br>10,710        | \$ | 45.21     | (5.9%)        | (22.7%)       | 71.1%                   | 1.0%                      | 21.2%            | 1.2x        | 5.4x           | 9.7x          | 1.1x                   | 5.0x                  |
| The Interpublic Group of Companies | NYS:IPG  | \$<br>8,957         | \$ | 23.10     | 8.6%          | 12.0%         | 96.3%                   | -13.5%                    | 12.8%            | 1.4x        | 10.7x          | 13.8x         | 1.6x                   | 9.1x                  |
| lpsos                              | PAR:IPS  | \$<br>1,424         | \$ | 32.43     | 18.1%         | 35.2%         | 97.5%                   | 7.5%                      | 12.0%            | 1.1x        | 9.1x           | 12.6x         | 1.0x                   | 7.9x                  |
| Innerworkings                      | NAS:INWK | \$<br>287           | \$ | 5.51      | 24.9%         | 47.3%         | 96.8%                   | 5.5%                      | -1.2%            | 0.4x        | NM             | NM            | 0.4x                   | 8.3x                  |
| Segment Average                    |          |                     |    |           | 11.5%         | 19.5%         | 92.6%                   | -4.5%                     | 11.8%            | 1.1x        | 9.1x           | 13.8x         | 1.2 x                  | 8.2x                  |
| Segment Median                     |          |                     |    |           | 13.3%         | 23.2%         | 96.6%                   | 1.4%                      | 12.4%            | 1.2 x       | 9.5x           | 13.6x         | 1.3 x                  | 8.7x                  |

### **REAL ESTATE SERVICES**

|                                |          |                       |       | Mar    | ket Stats     | ;             |                         | Operatii                  | ng Stats         | L           | TM Multip      | oles          | NTM M                  | ultiples              |
|--------------------------------|----------|-----------------------|-------|--------|---------------|---------------|-------------------------|---------------------------|------------------|-------------|----------------|---------------|------------------------|-----------------------|
| Company Name                   | Symbol   | rket Cap<br>5 in Mil) | Pric  | e (\$) | LTM<br>Change | YTD<br>Change | % of 52<br>Week<br>High | Est.<br>Revenue<br>Growth | EBITDA<br>Margin | TEV/<br>Rev | TEV/<br>EBITDA | Price/<br>EPS | TEV/<br>NTM<br>Revenue | TEV/<br>NTM<br>EBITDA |
| CoStar Group                   | NAS:CSGP | \$<br>21,919          | \$ 59 | 98.30  | 0.2%          | 77.4%         | 93.6%                   | 23.5%                     | 33.2%            | 15.4x       | 46.4x          | 70.5x         | 12.5x                  | 39.1x                 |
| CBRE Group                     | NYS:CBRE | \$<br>20,517          | \$ (  | 61.29  | 19.7%         | 53.1%         | 99.6%                   | 11.0%                     | 8.0%             | 1.1x        | 13.2x          | 20.2x         | 1.0x                   | 10.8x                 |
| JLL                            | NYS:JLL  | \$<br>8,972           | \$ 17 | 74.09  | 28.6%         | 37.5%         | 98.9%                   | -37.2%                    | 5.2%             | 0.7x        | 13.2x          | 17.8x         | 1.1x                   | 10.1x                 |
| Kennedy-Wilson Holdings        | NYS:KW   | \$<br>3,177           | \$ 2  | 22.30  | 4.1%          | 22.7%         | 94.9%                   | 10.4%                     | NM               | 13.1x       | 12.1x          | 32.8x         | 11.9x                  | 18.7x                 |
| Newmark Knight Frank           | NAS:NMRK | \$<br>2,421           | \$    | 13.46  | 53.1%         | 67.8%         | 97.1%                   | 7.6%                      | 21.3%            | 1.9x        | 8.7x           | 18.2x         | 1.7x                   | 6.8x                  |
| Realogy                        | NYS:RLGY | \$<br>1,107           | \$    | 9.68   | 48.0%         | (34.1%)       | 51.8%                   | -3.1%                     | 5.6%             | 0.9x        | 15.9x          | NM            | 0.9x                   | 9.3x                  |
| RE/MAX Holdings                | NYS:RMAX | \$<br>1,170           | \$ 3  | 38.49  | 22.6%         | 25.2%         | 87.2%                   | 9.1%                      | 38.5%            | 3.7x        | 9.6x           | 24.2x         | 3.4x                   | 9.3x                  |
| Altisource Portfolio Solutions | NAS:ASPS | \$<br>303             | \$    | 19.33  | (2.5%)        | (14.1%)       | 71.4%                   | -5.9%                     | 11.4%            | 0.7x        | 6.2x           | NM            | 0.8x                   | 5.7x                  |
| SouFun Holding                 | NYS:SFUN | \$<br>257             | \$    | 2.86   | 36.8%         | (57.5%)       | 30.4%                   | -17.6%                    | 9.0%             | 2.6x        | NM             | NM            | 2.6x                   | 3.9x                  |
| Segment Average                |          |                       |       |        | 23.4%         | 19.8%         | 80.5%                   | -0.2%                     | 16.5%            | 4.5x        | 15.7 x         | 30.6x         | 4.0x                   | 12.6 x                |
| Segment Median                 |          |                       |       |        | 22.6%         | 25.2%         | 93.6%                   | 7.6%                      | 10.2%            | 1.9 x       | 12.6 x         | 22.2x         | 1.7 x                  | 9.3x                  |

### **IT SERVICES**

|                                   |           |                       |      | Mar      | ket Stats     | ;              |                        | Operati                   | ng Stats         | Ľ             | TM Multip      | oles           | NTM M                  | ultiples              |
|-----------------------------------|-----------|-----------------------|------|----------|---------------|----------------|------------------------|---------------------------|------------------|---------------|----------------|----------------|------------------------|-----------------------|
| Company Name                      | Symbol    | rket Cap<br>5 in Mil) | Pri  | ice (\$) | LTM<br>Change | YTD<br>Change  | %of 52<br>Week<br>High | Est.<br>Revenue<br>Growth | EBITDA<br>Margin | TEV/<br>Rev   | TEV/<br>EBITDA | Price/<br>EPS  | TEV/<br>NTM<br>Revenue | TEV/<br>NTM<br>EBITDA |
| International Business Machines   | NYS:IBM   | \$<br>118,711         | \$   | 134.04   | (6.7%)        | 17.9%          | 87.6%                  | 2.5%                      | 22.0%            | 2.3x          | 10.6x          | 15.6x          | 2.3x                   | 10.0x                 |
| Accenture                         | NYS:ACN   | \$<br>133,911         | \$   | 210.57   | 11.0%         | 49.3%          | 98.7%                  | 6.6%                      | 16.9%            | 3.0x          | 17.7x          | 28.1x          | 2.8x                   | 15.8x                 |
| Cognizant Technology Solutions    | NAS:CTSH  | \$<br>33,960          | \$   | 62.02    | 2.3%          | (2.3%)         | 82.9%                  | 4.1%                      | 18.6%            | 2.0x          | 10.5x          | 16.8x          | 1.9x                   | 9.8x                  |
| CGI Group                         | TSE:GIB.A | \$<br>22,390          | \$   | 83.19    | 8.5%          | 41.5%          | 97.6%                  | 5.3%                      | 17.5%            | 2.6x          | 14.8x          | 24.3x          | 2.5x                   | 12.7x                 |
| Leidos                            | NYS:LDOS  | \$<br>13,858          | \$   | 97.89    | 15.5%         | 85.7%          | 99.1%                  | 7.8%                      | 10.8%            | 1.5x          | 14.3x          | 21.4x          | 1.4x                   | 14.1x                 |
| EPAM Systems                      | NYS:EPAM  | \$<br>11,666          | \$   | 212.16   | 16.9%         | 82.9%          | 97.8%                  | 28.6%                     | 17.0%            | 5.1x          | 30.0x          | 49.5x          | 4.0x                   | 21.0x                 |
| BoozAllen                         | NYS:BAH   | \$<br>9,985           | \$   | 71.13    | 1.4%          | 57.8%          | 91.2%                  | 10.7%                     | 10.3%            | 1.6x          | 16.0x          | 22.3x          | 1.5x                   | 14.7x                 |
| Interxion                         | NYS:INXN  | \$<br>6,421           | \$   | 83.81    | 5.5%          | 54.7%          | 81.6%                  | 15.5%                     | 48.6%            | 11.6x         | 23.9x          | 117.9x         | 10.0x                  | 19.6x                 |
| CACI International                | NYS:CACI  | \$<br>6,260           | \$ 2 | 249.99   | 10.5%         | 73.6%          | 98.9%                  | 14.2%                     | 9.1%             | 1.6x          | 17.2x          | 24.9x          | 1.4x                   | 13.1x                 |
| Teradata                          | NYS:TDC   | \$<br>3,012           | \$   | 26.77    | (10.8%)       | (30.2%)        | 54.2%                  | -4.7%                     | 8.9%             | 1.6x          | 17.6x          | 243.4x         | 1.7x                   | 9.3x                  |
| ManTech International             | NAS:MANT  | \$<br>3,203           | \$   | 79.88    | 15.7%         | 52.7%          | 92.6%                  | 12.5%                     | 8.5%             | 1.6x          | 18.4x          | 34.3x          | 1.4x                   | 16.0x                 |
| Virtusa                           | NAS:VRTU  | \$<br>1,353           | \$   | 45.33    | 27.5%         | 6.4%           | 79.5%                  | 10.7%                     | 8.2%             | 1.3x          | 16.2x          | 47.7x          | 1.2x                   | 11.8x                 |
| Interxion                         | NYS:INXN  | \$<br>6,421           | \$   | 83.81    | 5.5%          | 54.7%          | 81.6%                  | 15.5%                     | 48.6%            | 11.6x         | 23.9x          | 117.9x         | 10.0x                  | 19.6x                 |
| Unisys                            | NYS:UIS   | \$<br>740             | \$   | 11.86    | 70.2%         | 2.0%           | 78.2%                  | 0.9%                      | 10.0%            | 0.3x          | 3.5x           | 40.9x          | 0.3x                   | 2.3x                  |
| The Hackett Group                 | NAS:HCKT  | \$<br>483             | \$   | 16.14    | (0.2%)        | 0.8%           | 82.5%                  | 4.7%                      | 12.4%            | 1.7x          | 13.4x          | 22.1x          | 1.6x                   | 9.3x                  |
| ServiceSource                     | NAS:SREV  | \$<br>158             | \$   | 1.67     | 87.3%         | 54.6%          | 93.8%                  | -8.6%                     | 3.3%             | 0.8x          | 22.6x          | NM             | 0.9x                   | 45.1x                 |
| Segment Average<br>Segment Median |           |                       |      |          | 16.3%<br>9.5% | 37.6%<br>51.0% | 87.4%<br>89.4%         | 7.9%<br>7.2%              | 16.9%<br>11.6%   | 3.1x<br>1.7 x | 16.9x<br>16.7x | 55.1x<br>28.1x | 2.8x<br>1.6x           | 15.2 x<br>13.6 x      |

### **SPECIALTY CONSULTING**

|                                   |          |                     |    | Mar       | ket Stats     | 5              |                        | Operatii                  | ng Stats         | Ľ              | TM Multi       | ples             | NTM M                  | ultiples              |
|-----------------------------------|----------|---------------------|----|-----------|---------------|----------------|------------------------|---------------------------|------------------|----------------|----------------|------------------|------------------------|-----------------------|
| Company Name                      | Symbol   | rket Cap<br>in Mil) | P١ | rice (\$) | LTM<br>Change | YTD<br>Change  | %of 52<br>Week<br>High | Est.<br>Revenue<br>Growth | EBITDA<br>Margin | TEV/<br>Rev    | TEV/<br>EBITDA | Price/<br>EPS    | TEV/<br>NTM<br>Revenue | TEV/<br>NTM<br>EBITDA |
| FTIConsulting                     | NYS:FCN  | \$<br>4,164         | \$ | 110.66    | 4.5%          | 66.1%          | 93.6%                  | 5.0%                      | 14.6%            | 1.9x           | 13.2x          | 20.0x            | 1.8x                   | NM                    |
| Exponent                          | NAS:EXPO | \$<br>3,577         | \$ | 69.01     | 0.7%          | 36.1%          | 94.9%                  | 4.9%                      | 25.5%            | 8.5x           | 33.2x          | 47.3x            | 8.1x                   | 32.3x                 |
| ICF International                 | NAS:ICFI | \$<br>1,723         | \$ | 91.62     | 11.5%         | 41.4%          | 97.8%                  | 9.9%                      | 9.0%             | 1.5x           | 16.2x          | 25.9x            | 1.3x                   | 13.7x                 |
| Huron Consulting Group            | NAS:HURN | \$<br>1,575         | \$ | 68.72     | 13.4%         | 33.9%          | 97.5%                  | -2.3%                     | 11.0%            | 2.0x           | 18.3x          | 50.2x            | 2.1x                   | 16.3x                 |
| CBIZ                              | NYS:CBZ  | \$<br>1,480         | \$ | 26.96     | 13.9%         | 36.9%          | 95.2%                  | 5.7%                      | 13.1%            | 1.9x           | 14.6x          | 21.2x            | 1.8x                   | 14.0x                 |
| Houlihan Lokey                    | NYS:HLI  | \$<br>3,204         | \$ | 48.87     | 10.7%         | 32.8%          | 97.7%                  | 10.1%                     | 21.2%            | 2.8x           | 13.1x          | 19.4x            | 2.5x                   | NM                    |
| Resources Connection              | NAS:RECN | \$<br>523           | \$ | 16.33     | (2.8%)        | 15.0%          | 91.1%                  | -1.0%                     | 7.9%             | 0.8x           | 10.4x          | 17.0x            | 0.8x                   | 9.8x                  |
| Segment Average<br>Segment Median |          |                     |    |           | 7.4%<br>10.7% | 37.5%<br>36.1% | 95.4%<br>95.2%         | 32.3%<br>5.0%             | 14.6%<br>13.1%   | 2.8 x<br>1.9 x | 17.0x<br>14.6x | 28.7 x<br>21.2 x | 2.6x<br>1.8x           | 17.2 x<br>14.0 x      |