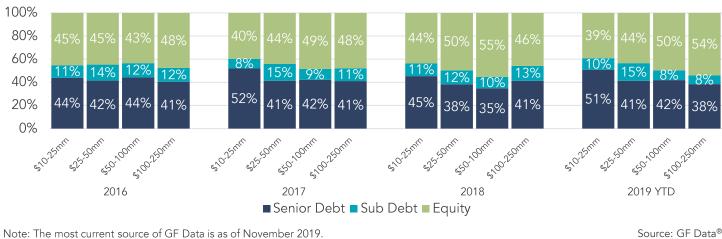

### CAPITAL BREAKDOWN – LOWER MIDDLE MARKET PRIVATE EQUITY TRANSACTIONS

Note: The most current source of GF Data is as of November 2019.

entures