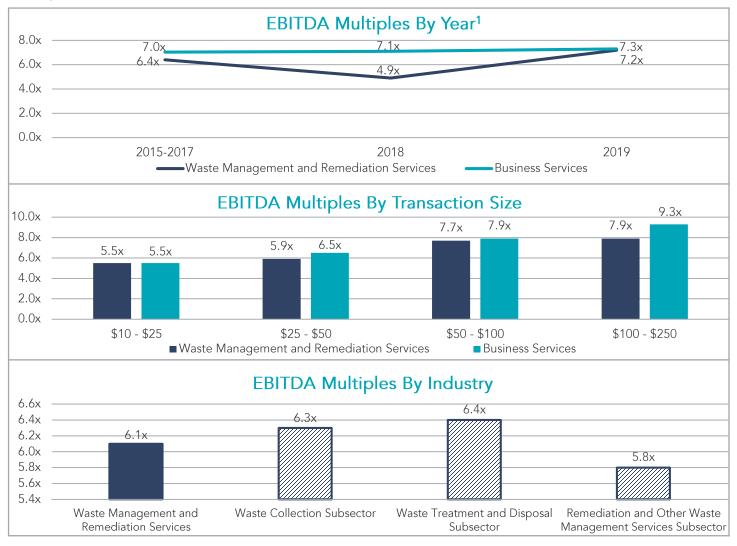

### LOWER MIDDLE MARKET PRIVATE EQUITY TRANSACTION MULTIPLES

EBITDA Multiples By Transaction Size

### CAPITAL BREAKDOWN – LOWER MIDDLE MARKET PRIVATE EQUITY TRANSACTIONS

Note: The most current source of GF Data is as of November 2019.

entures