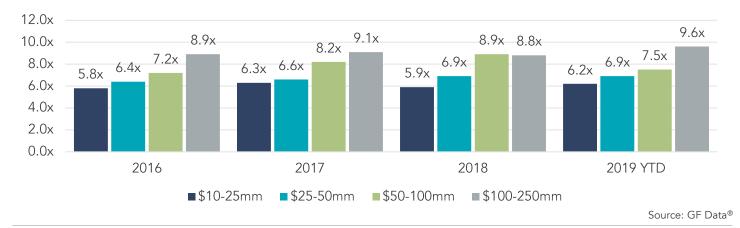

### LOWER MIDDLE MARKET PRIVATE EQUITY TRANSACTION MULTIPLES

EBITDA Multiples By Transaction Size

Source: GF Data Note: 1 – For LLM PE-Backed Deals