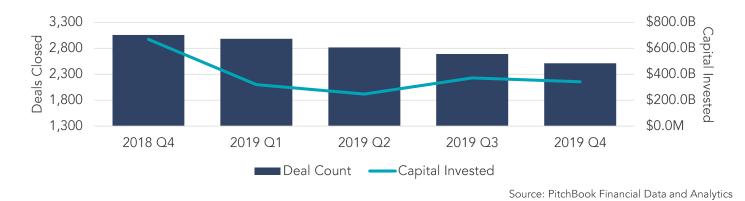

| 2.5x                   | NM                    |
| Resources Connection              | NAS:RECN | \$<br>523           | \$ | 16.33     | (2.8%)        | 15.0%          | 91.1%                  | -1.0%                     | 7.9%             | 0.8x           | 10.4x          | 17.0x            | 0.8x                   | 9.8x                  |
| Segment Average<br>Segment Median |          |                     |    |           | 7.4%<br>10.7% | 37.5%<br>36.1% | 95.4%<br>95.2%         | 32.3%<br>5.0%             | 14.6%<br>13.1%   | 2.8 x<br>1.9 x | 17.0x<br>14.6x | 28.7 x<br>21.2 x | 2.6x<br>1.8x           | 17.2 x<br>14.0 x      |

Sources: PitchBook & FactSet Financial Data and Analytics

# BUSINESS SERVICES REPORT

## U.S. M&A ACTIVITY SNAPSHOT

### **OVERALL U.S. M&A ACTIVITY**



### LOWER MIDDLE MARKET PRIVATE EQUITY TRANSACTION MULTIPLES

EBITDA Multiples By Transaction Size



### CAPITAL BREAKDOWN – LOWER MIDDLE MARKET PRIVATE EQUITY TRANSACTIONS



Note: The most current source of GF Data is as of November 2019.

entures

#### 720.221.9220 | <u>SDRVENTURES.COM</u>



# **BUSINESS SERVICES REPORT**

### COMPREHENSIVE BUSINESS SERVICES EXPERTISE

Our experience in providing services makes us the professionals to choose for your transactions in the Business Services Industry. Through long- or short-term advisory, buy-side analysis, sell-side execution or private capital formation, we can help you maximize the potential of your company and take advantage of the many opportunities that this industry has to offer.

Our Business Services investment banking expertis