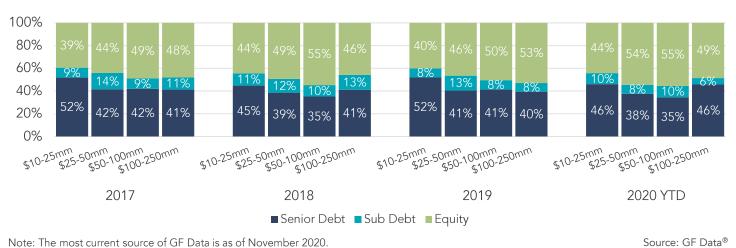

| (4.1%)                    | 6.6%             | 0.6x         | 9.4x           | 15.9x          | 0.6x                   | 9.8x                  |
| Segment Average<br>Segment Median |          |                           |            | 19.4%<br>14.5% | 1.7%<br>(1.3%) | 85.1%<br>83.1%          | 29.8%<br>5.7%             | 13.4%<br>12.2%   | 3.1x<br>1.7x | 23.6x<br>15.1x | 27.2x<br>22.5x | 3.0x<br>1.7x           | 17.8x<br>12.6x        |

Source: PitchBook Financial Data and Analytics





#### U.S. M&A ACTIVITY SNAPSHOT

#### **OVERALL U.S. M&A ACTIVITY**



Source: PitchBook Financial Data and Analytics

#### LOWER MIDDLE MARKET PRIVATE EQUITY TRANSACTION MULTIPLES

**EBITDA Multiples By Transaction Size** 



#### CAPITAL BREAKDOWN – LOWER MIDDLE MARKET PRIVATE EQUITY TRANSACTIONS



Note: The most current source of GF Data is as of November 2020.





### COMPREHENSIVE BUSINESS SERVICES **EXPERTISE**

Our robust experience in the Business Services Industry makes us an ideal fit to help identify and execute the right M&A options for your business. Through long- or short-term advisory, buy-side analysis, sell-side execution or private capital formation, we can help you maximize the potential of your company and take advantage of the many opportunities that this industry has to offer.

Our Business Services investment banking expertise includes the following segments:

- Education and Training
- Business Process Outsourcing
- ☐ Facility and Industrial Services
- Human Resources
- Marketing Services
- Specialty Consulting
- Professional Services
- Commercial Services

#