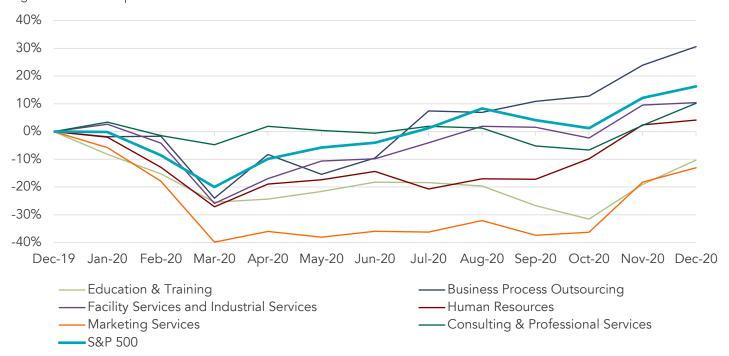

#### **PUBLIC BASKET**

#### **BUSINESS SERVICES SEGMENTS VS. S&P 500**

Segment Market Cap Performance vs. YE 2019