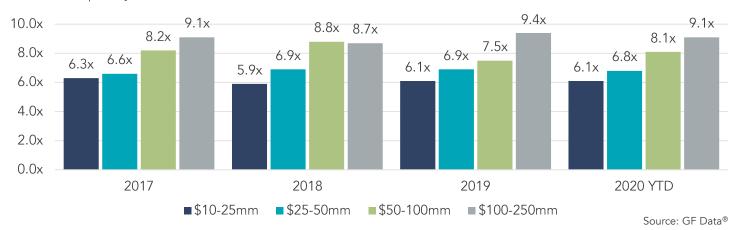

| 12.57      | 11.2%          | (23.0%)        | 70.5%                   | (4.1%)                    | 6.6%             | 0.6x         | 9.4x           | 15.9x          | 0.6x                   | 9.8x                  |
| Segment Average<br>Segment Median |          |                           |            | 19.4%<br>14.5% | 1.7%<br>(1.3%) | 85.1%<br>83.1%          | 29.8%<br>5.7%             | 13.4%<br>12.2%   | 3.1x<br>1.7x | 23.6x<br>15.1x | 27.2x<br>22.5x | 3.0x<br>1.7x           | 17.8x<br>12.6x        |

Source: PitchBook Financial Data and Analytics





#### U.S. M&A ACTIVITY SNAPSHOT

#### **OVERALL U.S. M&A ACTIVITY**



Source: PitchBook Financial Data and Analytics

#### LOWER MIDDLE MARKET PRIVATE EQUITY TRANSACTION MULTIPLES

**EBITDA Multiples By Transaction Size** 



#### CAPITAL BREAKDOWN – LOWER MIDDLE MARKET PRIVATE EQUITY TRANSACTIONS



Note: The most current source of GF Data is as of November 2020.





### COMPREHENSIVE BUSINESS SERVICES **EXPERTISE**

Our robust experience in the Business Services Industry makes us an ideal fit to help identify and execute the right M&A options for your business. Through long- or short-term advisory, buy-side analysis, sell-side execution or private capital formation, we can help you maximize the potential of your company and take advantage of the many opportunities that this industry has to offer.

Our Business Services investment banking expertise includes the following segments:

- Education and Training
- Business Process Outsourcing
- ☐ Facility and Industrial Services
- Human Resources
- Marketing Serv