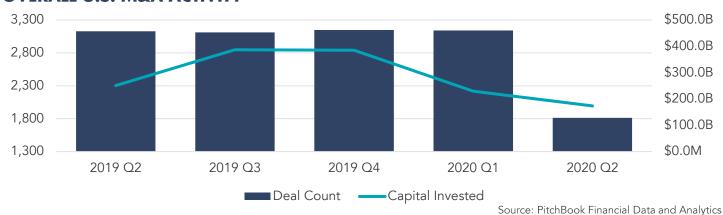

| 7.3%             | 0.5x        | 7.1x           | 7.2x          | 0.6x                   | 8.9x                  |
| Segment Average                        |        |                           |    |            | (3.1%)        | (4.5%)        | 76.3%                  | 1.3%                      | 11.2%            | 1.0 x       | 8.8x           | 17.9 x        | 1.0 x                  | 8.0x                  |
| Segment Median                         |        |                           |    |            | (1.0%)        | (4.1%)        | 82.1%                  | 1.0%                      | 8.4%             | 1.0 x       | 9.1x           | 20.3x         | 1.1x                   | 8.4x                  |





#### U.S. M&A ACTIVITY SNAPSHOT

#### **OVERALL U.S. M&A ACTIVITY**



#### LOWER MIDDLE MARKET PRIVATE EQUITY TRANSACTION MULTIPLES

EBITDA Multiples By Transaction Size



#### CAPITAL BREAKDOWN - LOWER MIDDLE MARKET PRIVATE EQUITY TRANSACTIONS



Note: The most current source of GF Data is as of May 2020.

SDR**Ventures** 

Source: GF Data®



### COMPREHENSIVE DISTRIBUTION & LOGISTICS **EXPERTISE**

With ownership and operations backgrounds in both manufacturing and distribution, our team has the depth of experience and industry expertise that you want on your side. Our team is active in the marketplace and consults regularly for dealership network peer groups on increasing transferable value. Let us help you understand the market and maximize the value of your transactions.

Our specialties in Logistics include:

- □ Trucking
- Logistics Software
- War