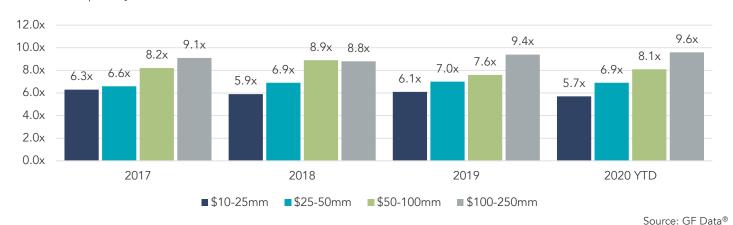

#### LOWER MIDDLE MARKET PRIVATE EQUITY TRANSACTION MULTIPLES

EBITDA Multiples By Transaction Size