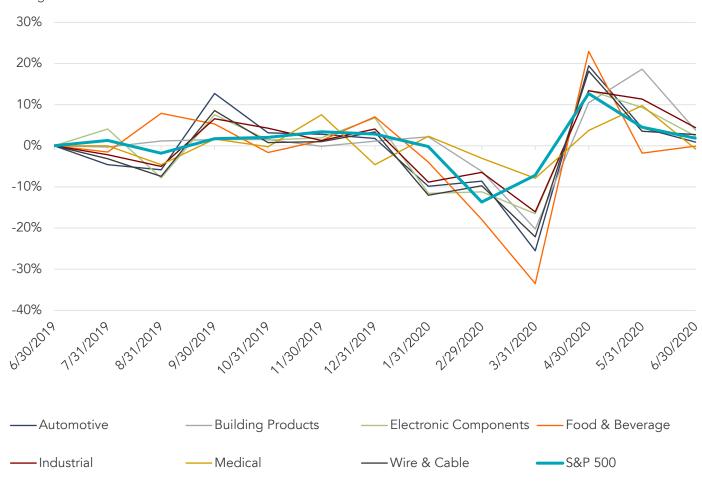

ority Express Courier Holdings, Inc.</li> </ul> |
| Audax Group             | 2/27/2020  | <ul> <li>NSi Industries</li> </ul>                          |
|                         | 2/20/2020  | <ul> <li>Atlas Pumping Service</li> </ul>                   |
|                         | 1/24/2020  | <ul> <li>ScentAir Technologies</li> </ul>                   |
|                         | 12/18/2019 | <ul> <li>Btc Electronic Components</li> </ul>               |
|                         | 12/10/2019 | <ul><li>Suntecktts</li></ul>                                |
|                         | 12/4/2019  | <ul> <li>Boss Manufacturing Company</li> </ul>              |

Source: Pitchbook Financial Data and Analytics





#### DISTRIBUTION PUBLIC BASKET

#### **DISTRIBUTION SEGMENTS VS. S&P 500**





#### **AUTOMOTIVE**

|                 |        |                           | Maı        | rket Stats    | ;             |                        | Operati                   | ng Stats         | LT          | M Multipl      | les           | NTM Multiples          |                       |  |
|-----------------|--------|---------------------------|------------|---------------|---------------|------------------------|---------------------------|------------------|-------------|----------------|---------------|------------------------|-----------------------|--|
| Company Name    | Symbol | Market Cap<br>(\$ in Mil) | Price (\$) | LTM<br>Change | YTD<br>Change | %of 52<br>Week<br>High | Est.<br>Revenue<br>Growth | EBITDA<br>Margin | TEV/<br>Rev | TEV/<br>EBITDA | Price/<br>EPS | TEV/<br>NT