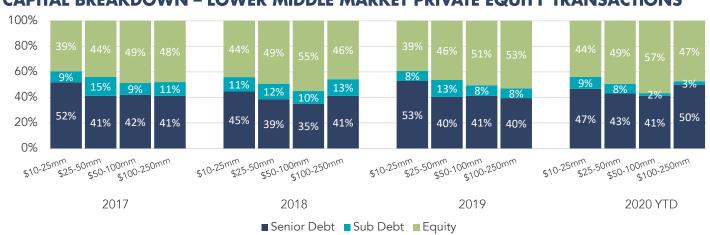

#### CAPITAL BREAKDOWN - LOWER MIDDLE MARKET PRIVATE EQUITY TRANSACTIONS

Note: The most current source of GF Data is as of May 2020.

SDR**Ventures** 

Source: GF Data®