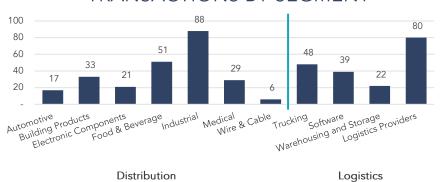

shows us once a new consumer behavior is learned, it's not likely to be unlearned. Consumers are getting a glimpse of what's possible when change is forced on the business community. Going forward, we expect consumers to demand more - and manufacturers, distributors, and retailers must be ready. In a fairly fractured environment of supply and distribution chain tech system integrators, we see the potential for mergers and acquisitions that consolidate resources and drive innovation.



Sources: Supply Chain Management Review; OmniTracs; Trimble; EY; Industry Week; Journal of the Decision Sciences Institute; CNBC; Market Place; Accenture; Armtreasuredata; Pivotree; DigitalCommerce360; World Trade Organization; Infor; Supplychain247; Supply Chain Quarterly





#### TRANSACTIONS BY SEGMENT



#### TRANSACTIONS BY TYPE



#### TRANSACTIONS BY LOCATION



#### TRANSACTION ACTIVITY

| Date    | Target                                | Buyer(s)                                        | Segment             | Amount<br>(\$ in Mil) | TEV/<br>Rev | TEV/<br>EBITDA |
|---------|---------------------------------------|-------------------------------------------------|---------------------|-----------------------|-------------|----------------|
| 6/28/20 | Zoox                                  | Amazon.com                                      | Software            | 1,200.00              | -           | -              |
| 6/22/20 | Anixter International                 | WESCO International                             | Software            | 4,218.00              | 0.5x        | 9.8x