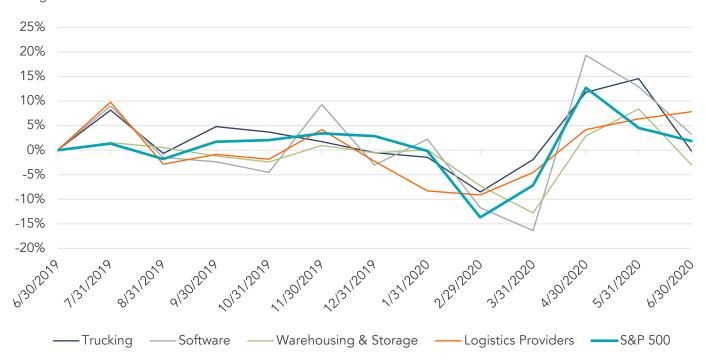

| (299.7%)         | NM            | NM             | NM            | NM                     | NM                    |
| Segment Average      |        |              |                     |    |           | (31.2%)       | (4.1%)        | 68.5%                  | 3.4%                      | (97.1%)          | 0.6x          | 16.3 x         | 34.2x         | 0.7x                   | 12.1x                 |
| Segment Median       |        |              |                     |    |           | (20.7%)       | (18.1%)       | 80.1%                  | 3.4%                      | 2.2%             | 0.6x          | 16.3 x         | 34.2x         | 0.7x                   | 12.1x                 |





#### LOGISTICS PUBLIC BASKET

#### **LOGISTICS SEGMENTS VS. S&P 500**

Running 12 Months



#### **TRUCKING**

|                                    |        |                           | Mar        | ket Stats     | 5             |                         | Operati                   | ng Stats         | L1          | ΓM Multip      | oles          | NTM M                  | ultiples              |
|------------------------------------|--------|---------------------------|------------|---------------|---------------|-------------------------|---------------------------|------------------|-------------|----------------|---------------|------------------------|-----------------------|
| Company Name                       | Symbol | Market Cap<br>(\$ in Mil) | Price (\$) | LTM<br>Change | YTD<br>Change | % of 52<br>Week<br>High | Est.<br>Revenue<br>Growth | EBITDA<br>Margin | TEV/<