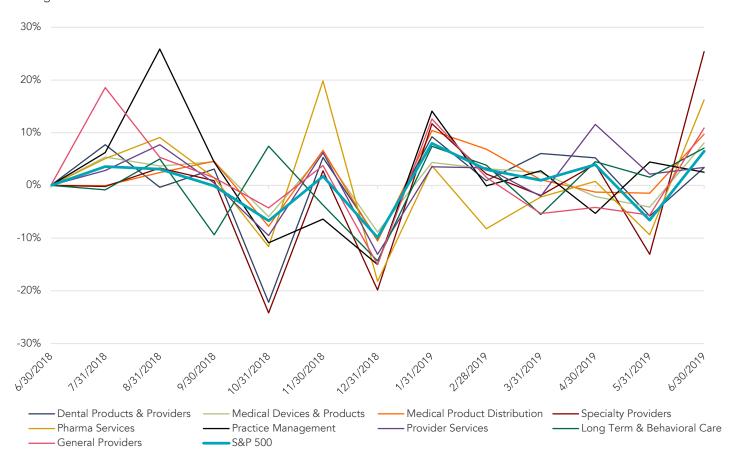

ginia Eye Consultants, Inc.</li> </ul>                     |
| '                               | 1/8/2019  | Retina Vitreous Associates, Inc.                                       |
| Surge Private Equity LLC        | 4/18/2019 | Access Dental Management Services LLC                                  |
|                                 | 4/18/2019 | ■ La Costa Dental Management                                           |
| Arsenal Capital Management LP   | 5/6/2019  | ■ Hopebridge LLC                                                       |
|                                 | 1/17/2019 | Accumen, Inc.                                                          |

Source: FactSet Financial Data and Analytics





### **PUBLIC BASKET**

### **HEALTHCARE SEGMENTS VS. S&P 500**

Running 12 Months



#### **DENTAL PRODUCTS & PROVIDERS**

|                                   |        |                           | М          | arket Stats   |                |                      | Operat                    | ing Stats        |              | LTM Multip     | les            | NTM M                  | 1ultiples             |
|-----------------------------------|--------|---------------------------|------------|---------------|----------------|----------------------|---------------------------|------------------|--------------|----------------|----------------|------------------------|-----------------------|
| Company Name                      | Symbol | Market Cap<br>(\$ in Mil) | Price (\$) | LTM<br>Change | YTD<br>Change  | % of 52<br>Week High | Est.<br>Revenue<br>Growth | EBITDA<br>