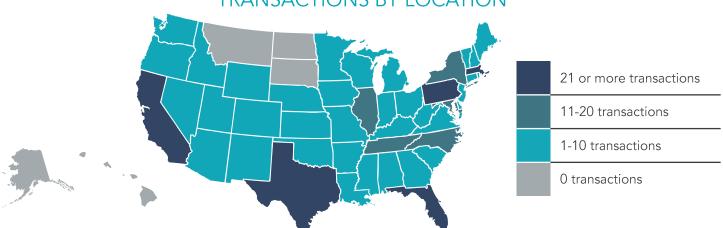

oral Care, Specialty Providers and Medical Devices & Products. These three segments accounted for nearly 60% of all M&A activity tracked by SDR in the Healthcare Industry in the first 6 months of 2019, with groups like Ensign completing several successful deals in just a span of a few months and establishing regional dominance. The remainder of the year is likely to see continued acquirer focus on Specialty Providers and Medical Devices & Products, as multi-billion-dollar deals by groups like 3M (announced acquisition of Acelity Holdings in May) are reshaping the competitive landscape in those sectors.



Sources: FactSet Financial Data and Analytics





#### TRANSACTIONS BY SEGMENT



### TRANSACTIONS BY TYPE



Source: FactSet Financial Data and Analytics

### TRANSACTIONS BY LOCATION



Source: FactSet Financial Data and Analytics

### TRANSACTION ACTIVITY

| Date      | Target                                                  | Buyer(s)                             | Segment                     | Amount<br>(\$ in Mil) | TEV/<br>Rev | TEV/<br>EBITDA |
|-----------|---------------------------------------------------------|--------------------------------------|-----------------------------|-----------------------|-------------|----------------|
| 5/20/2019 | Cancer Treatment Services International, Inc.           | Varian Medical Systems, Inc.         | Practice Management         | 283.00                | 1.0x        | -              |
| 5/9/2019  | VertiFlex, Inc.                                         | Boston Scientific Corp.              | Medical Devices & Products