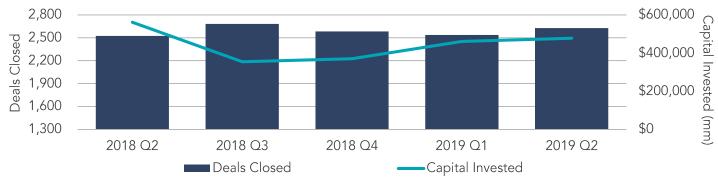

#### **OVERALL U.S. M&A ACTIVITY**

Source: FactSet Financial Data and Analytics