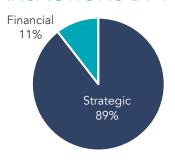

That being said, there was no shortage of active financial buyers in the Healthcare sector in the first six months of 2019. Both New MainStream Capital and Gryphon Investors, Inc. completed five investments each during this period. It is important to note that the majority of these financial firms' targets shared a key attribute - they are categorized as Specialty Providers. These companies operate in a variety of specialty fields, including but not limited to podiatry, ophthalmology, and dermatology.

#### CONCLUSION

2019 has seen a continuation of the robust M&A activity that the Healthcare Industry has become accustomed to over the course of the last several years. Both strategic and financial acquirers are positioning themselves to compete more effectively via inorganic growth strategies and are pursuing targets that will either enhance their service offerings or expand their geographic presence. In 2019, we have seen buyers either doubling down on or entering segments of the industry with recurring or differentiated revenue models, such as Long Term & Behavioral Care, Specialty Providers and Medical Devices & Products. These three segments accounted for nearly 60% of all M&A activity tracked by SDR in the Healthcare Industry in the first 6 months of 2019, with groups like Ensign completing several successful deals in just a span of a few months and establishing regional dominance. The remainder of the year is likely to see continued acquirer focus on Specialty Providers and Medical Devices & Products, as multi-billion-dollar deals by groups like 3M (announced acquisition of Acelity Holdings in May) are reshaping the competitive landscape in those sectors.