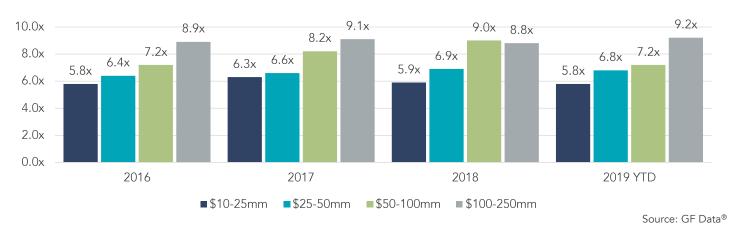

#### **LOWER MIDDLE MARKET PRIVATE EQUITY TRANSACTION MULTIPLES**

EBITDA Multiples By Transaction Size