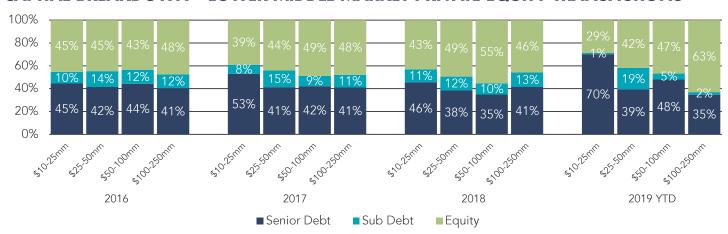

#### CAPITAL BREAKDOWN - LOWER MIDDLE MARKET PRIVATE EQUITY TRANSACTIONS

Note: The most current source of GF Data is as of May 2019.

SDR**Ventures** 

Source: GF Data®