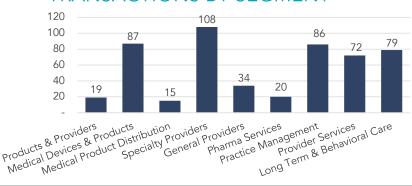

the wildcard in 2020 is a potential vaccine. Billions of dollars are pouring into the development of a cure or vaccine for the COVID-19 virus, and no one knows the outcome. Will the virus mutate? Will vaccines prove safe and effective? These questions add to an already interesting and fluid Healthcare environment, a sector we believe is poised for increased M&A activity.



Sources: Insurance News Net; Irving Levin Associations; Reuters; CMS; Beckers Hospital Review; Guide House; American Hospital Association; CNBC; Los Angeles Times; Industry Week; Modern Healthcare; Paragon Ventures; Health Leaders Media; Home Health Care News; Health Care Medical Pharmaceutical Director; The Atlantic; Forbes; WBUR; Fierce Healthcare; The Middle Market; Health Affairs





#### TRANSACTIONS BY SEGMENT



#### TRANSACTIONS BY TYPE



### TRANSACTIONS BY LOCATION



### TRANSACTION ACTIVITY

| Date      | Target                                                  | Buyer(s)                                                      | Segment                     | Amount<br>(\$ in Mil) | TEV/<br>Rev | TEV/<br>EBITDA |
|-----------|---------------------------------------------------------|---------------------------------------------------------------|-----------------------------|-----------------------|-------------|----------------|
| 5/18/2020 | NaviHealth                                              | Optum                                                         | Specialty Providers         | 2,954.00              | -           | -              |
| 5/14/2020 | LifeStance Health