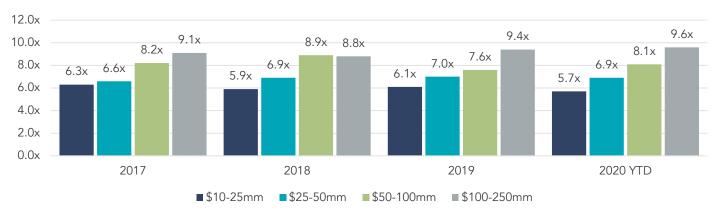

### **LOWER MIDDLE MARKET PRIVATE EQUITY TRANSACTION MULTIPLES**

**EBITDA Multiples By Transaction Size** 

Source: GF Data®