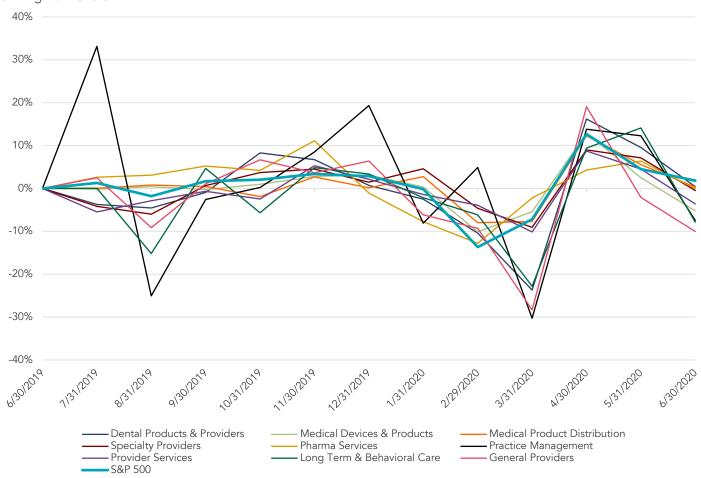

tners | 4/15/2020 | ■ Premier Rehab Physical Therapy                                      |
| ·                         | 3/12/2020 | <ul><li>Buckeye Dermatology</li></ul>                                 |
|                           | 3/12/2020 | <ul><li>Dermatology Partners (Ohio)</li></ul>                         |
|                           | 3/10/2020 | <ul><li>Bloomington Oral Surgery</li></ul>                            |
|                           | 3/9/2020  | <ul> <li>South Charleston Dermatology</li> </ul>                      |
|                           | 2/22/2020 | <ul><li>DermacenterM D</li></ul>                                      |

Source: PitchBook Financial Data and Analytics





#### **PUBLIC BASKET**

#### **HEALTHCARE SEGMENTS VS. S&P 500**

Running 12 Months



#### **DENTAL PRODUCTS & PROVIDERS**

|                                   |        |                           | Operati    | ng Stats        | <u> </u>          | TM Multip              | oles                      | NTM Multiples    |              |                |                |                        |                       |
|-----------------------------------|--------|---------------------------|------------|-----------------|-------------------|------------------------|---------------------------|------------------|--------------|----------------|----------------|------------------------|-----------------------|
| Company Name                      | Symbol | Market Cap<br>(\$ in Mil) | Price (\$) | LTM<br>Change   | YTD<br>Change     | %of 52<br>Week<br>High | Est.<br>Revenue<b