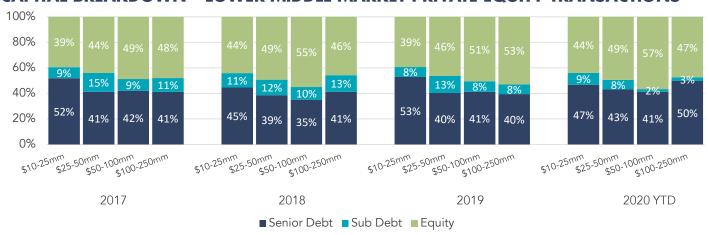

#### CAPITAL BREAKDOWN – LOWER MIDDLE MARKET PRIVATE EQUITY TRANSACTIONS

Note: The most current source of GF Data is as of May 2020.

Source: GF Data®