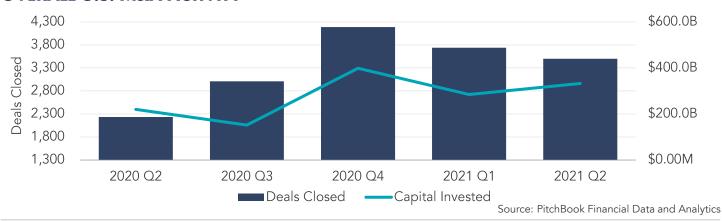

| 28.9x          | 41.9x          | 1.6x                   | 15.6x                 |
| National Healthcare               | ASE: NHC | 1,076                     | 69.90      | 9.4%           | 5.3%          | 87.7%                  | NM                        | 16.2%            | 1.0x          | 6.1x           | 11.9x          | NM                     | NM                    |
| Segment Average<br>Segment Median |          |                           |            | 53.3%<br>12.9% | 3.5%<br>5.3%  | 84.0%<br>87.7%         | 12.9%<br>12.3%            | 12.9%<br>11.7%   | 2.3x<br>2.3x  | 20.4x<br>20.1x | 34.0x<br>38.5x | 2.4x<br>2.4x           | 16.3 x<br>15.9 x      |

Source: PitchBook Financial Data and Analytics





### U.S. M&A ACTIVITY SNAPSHOT

#### **OVERALL U.S. M&A ACTIVITY**



#### LOWER MIDDLE MARKET PRIVATE EQUITY TRANSACTION MULTIPLES

EBITDA Multiples By Transaction Size



#### CAPITAL BREAKDOWN – LOWER MIDDLE MARKET PRIVATE EQUITY TRANSACTIONS



Note: The most current source of GF Data is as of May 2021.

Source: GF Data®



### COMPREHENSIVE HEALTHCARE EXPERTISE

Healthcare may have stolen the national spotlight in recent years, but we have been involved in the healthcare industry for well over a decade. Our experience and drive have placed us at the leading edge of information in the market, giving you an advantage when the time comes to buy, sell or seek investments to grow your business.

Our healthcare investment banking expertise includes the following segments:

- ☐ Healthcare Distributors
- Outpatient/Clinics
- ☐ Inpatient/Hospitals
- ☐ Pharma a