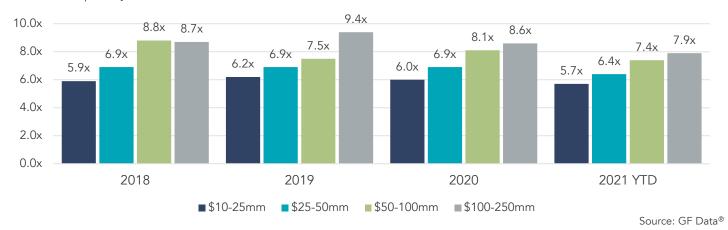

#### LOWER MIDDLE MARKET PRIVATE EQUITY TRANSACTION MULTIPLES

EBITDA Multiples By Transaction Size