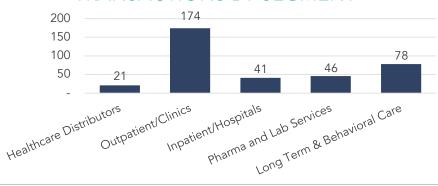

# TRANSACTIONS BY SEGMENT

Our healthcare investment banking expertise includes the following segments:

- ☐ Healthcare Distributors
- Outpatient/Clinics
- ☐ Inpatient/Hospitals
- ☐ Pharma and Lab Services
- ☐ Long Term & Behavioral Care