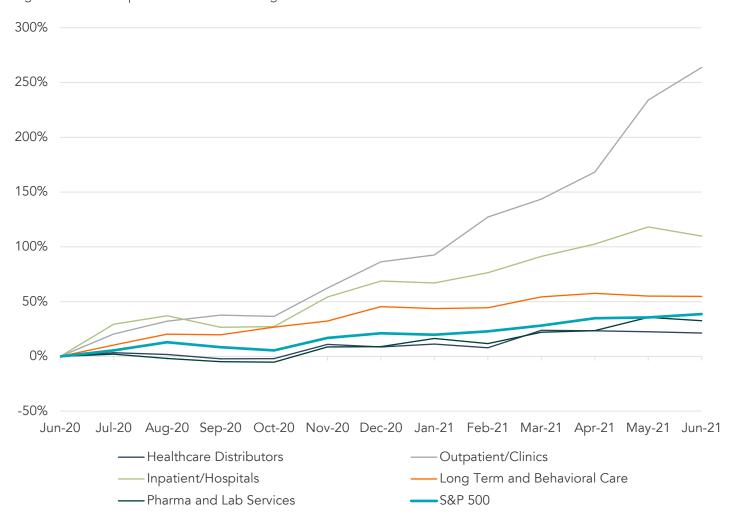

### **HEALTHCARE SEGMENTS VS. S&P 500**

Segment Market Cap Performance – Running 12 Months