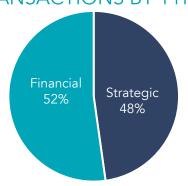

inue. Private equity investors are teaming up for potential megadeals, and by some estimates, there are more than a trillion dollars in dry powder on the sidelines. Meanwhile, borrowed money is cheap.<sup>21</sup> At the physician level, the industry remains fractured, affording private equity of all levels an entry point. Consumers and medical professionals are embracing technological developments. There are more than 50 SPACs specifically hunting in the Healthcare industry. Big hospital systems appear to be recovering from 2020's bumpy ride. And at the end of the year, it was reported that 219 SPACs had raised \$73 billion.<sup>12, 22</sup> With opportunity, innovation, and money in the air, we anticipate an active period ahead.



# TRANSACTIONS BY SEGMENT



#### TRANSACTIONS BY TYPE



### TRANSACTIONS BY LOCATION



### TRANSACTION ACTIVITY

| Date      | Target                          | Buyer(s)                 | Segment                     | Amount<br>(\$ in Mil) | TEV/<br>Rev | TEV/<br>EBITDA |
|-----------|---------------------------------|--------------------------|-----------------------------|-----------------------|-------------|----------------|
| 6/25/2021 | Alliance HealthCare Services    | Akumin                   | Inpatient/Hospitals         | 820.00                | -           | -              |
| 6/16/2021 | 23andM e                        | VG Acquisition           | Pharma and Lab Services     | 3,500.00              | 14.2x       | -              |
| 6/15/2021 | Springstone                     | Medical Properties Trust | Inpatient/Hospitals