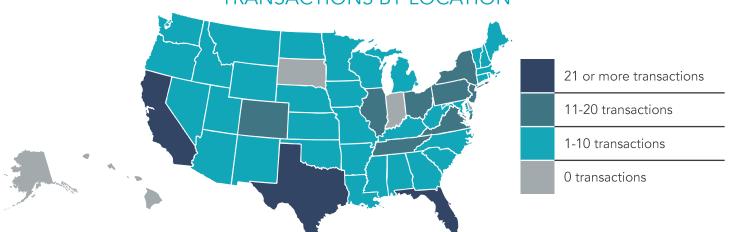

re teaming up for potential megadeals, and by some estimates, there are more than a trillion dollars in dry powder on the sidelines. Meanwhile, borrowed money is cheap.<sup>21</sup> At the physician level, the industry remains fractured, affording private equity of all levels an entry point. Consumers and medical professionals are embracing technological developments. There are more than 50 SPACs specifically hunting in the Healthcare industry. Big hospital systems appear to be recovering from 2020's bumpy ride. And at the end of the year, it was reported that 219 SPACs had raised \$73 billion.<sup>12, 22</sup> With opportunity, innovation, and money in the air, we anticipate an active period ahead.



# TRANSACTIONS BY SEGMENT



#### TRANSACTIONS BY TYPE



### TRANSACTIONS BY LOCATION



### TRANSACTION ACTIVITY

| Date      | Target                          | Buyer(s)                 | Segment                     | Amount<br>(\$ in Mil) | TEV/<br>Rev | TEV/<br>EBITDA |
|-----------|---------------------------------|--------------------------|-----------------------------|-----------------------|-------------|----------------|
| 6/25/2021 | Alliance HealthCare Services    | Akumin                   | Inpatient/Hospitals         | 820.00                | -           | -              |
| 6/16/2021 | 23andM e                        | VG Acquisition           | Pharma and Lab Services     | 3,500.00              | 14.2x       | -              |
| 6/15/2021 | Springstone                     | Medical Properties Trust | Inpatient/Hospitals         | 950.00                | -