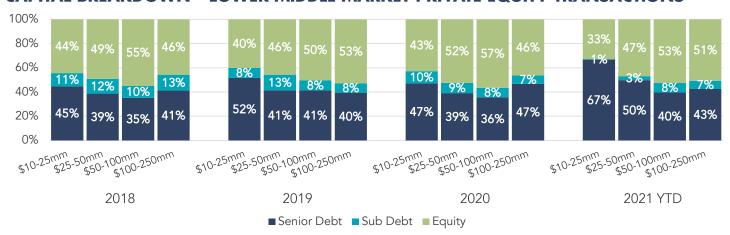

#### CAPITAL BREAKDOWN – LOWER MIDDLE MARKET PRIVATE EQUITY TRANSACTIONS

Note: The most current source of GF Data is as of May 2021.

Source: GF Data®