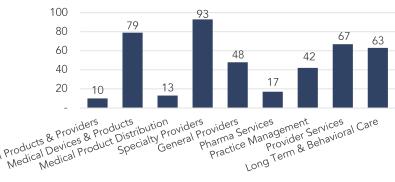

20 elections, the fate of the Affordable Care Act in the courts and Congress, and the advance of new technologies, pharmaceuticals, treatments, artificial intelligence, and technical innovation. Opportunities exist for the largest players in the space to grow larger through acquisitions, but there remain private equity opportunities in newer, emerging niche fields inside the space.

Sources: United States Centers for Medicare & Medicaid Services; Meridian Leasing; WIPLFI LLC; National Institute on Aging; Medpage Today; U.S. National Library of Medicine; National Institutes of Health; Ortholive; FAIR Health; National Institute on Drug Abuse; Child Welfare League of America (CWLA); Science Daily; Autism Speaks; PitchBook & FactSet Financial Data and Analytics





# TRANSACTIONS BY SEGMENT



#### TRANSACTIONS BY TYPE



# TRANSACTIONS BY LOCATION



# TRANSACTION ACTIVITY

| Date       | Target                              | B uyer(s)                                                               | Segment                     | Amount<br>(\$ in Mil) | TEV/<br>Rev | TEV/<br>EBITDA |
|------------|-------------------------------------|-------------------------------------------------------------------------|-----------------------------|-----------------------|-------------|----------------|
| 12/20/2019 | Taris (Urologic Diseases Treatment) | Johnson & Johnson                                                       | Pharma Services             | -                     | -           | -              |
| 12/17/2019 | Klue                                | Medtronic