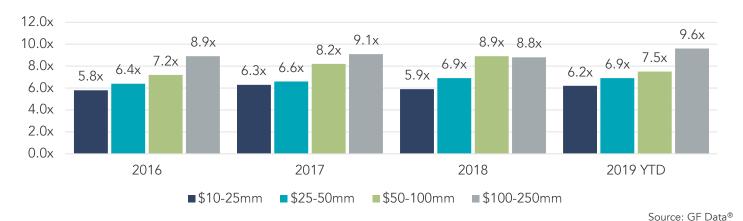

#### LOWER MIDDLE MARKET PRIVATE EQUITY TRANSACTION MULTIPLES

**EBITDA Multiples By Transaction Size** 