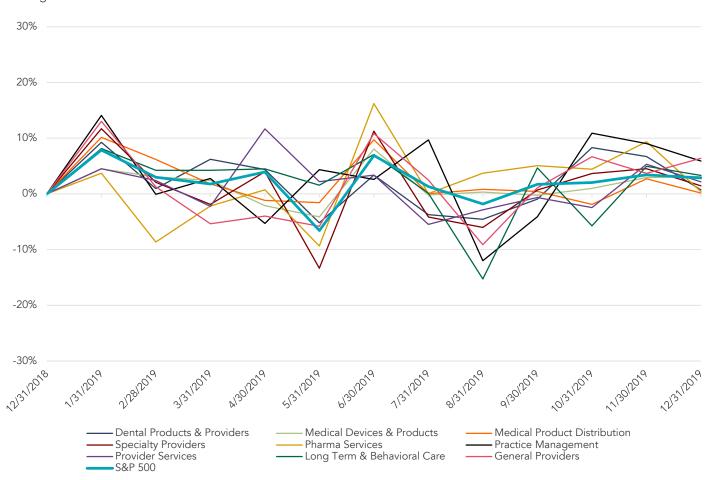

|
|                         | 8/1/2019   | <ul> <li>South Florida ENT Associates</li> </ul>                 |
| Webster Equity Partners | 12/17/2019 | Santa Monica Fertility                                           |
|                         | 12/16/2019 | <ul> <li>Casa Palmera</li> </ul>                                 |
|                         | 11/15/2019 | <ul> <li>Authentic Recovery Center</li> </ul>                    |
|                         | 11/1/2019  | Research Centers of America                                      |
|                         | 4/6/2019   | <ul> <li>Orbis Clinical LLC</li> </ul>                           |

Sources: PitchBook & FactSet Financial Data and Analytics





### **PUBLIC BASKET**

#### **HEALTHCARE SEGMENTS VS. S&P 500**

Running 12 Months



#### **DENTAL PRODUCTS & PROVIDERS**

|                      |        | Marke               |    |           |               | s             |                        | Operati                   | ng Stats         | L           | TM Multip      | ples          | NTM M                  | ultiples              |
|----------------------|--------|---------------------|----|-----------|---------------|---------------|------------------------|---------------------------|------------------|-------------|----------------|---------------|------------------------|-----------------------|
| Company Name         | Symbol | rket Cap<br>in Mil) | Pı | rice (\$) | LTM<br>Change | YTD<br>Change | %of 52<br>Week<br>High | Est.<br>Revenue<br>Growth | EBITDA<br>Margin | TEV/<br>Rev | TEV/<br>EBITDA | Price/