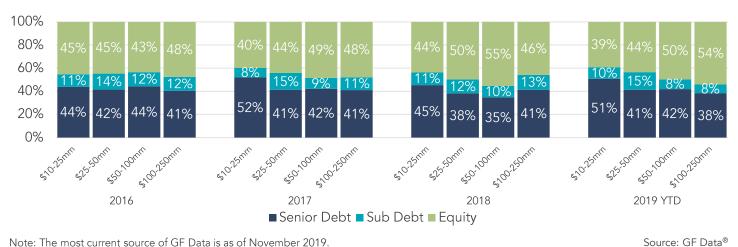

#### CAPITAL BREAKDOWN – LOWER MIDDLE MARKET PRIVATE EQUITY TRANSACTIONS

Note: The most current source of GF Data is as of November 2019.