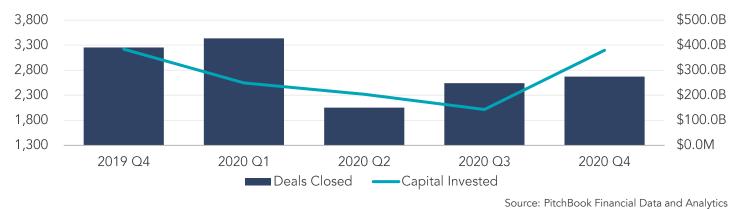

32.3x          | 53.2x          | 2.0x                   | 19.6x                 |
| National Healthcare               | ASE: NHC     | 1,020                     | 66.41      | (23.2%)        | (23.2%)         | 75.2%                   | NM                        | 7.0%             | 0.9x         | 12.9x          | 36.5x          | NM                     | NM                    |
| Segment Average<br>Segment Median |              |                           |            | 34.0%<br>51.6% | 32.8%<br>51.3%  | 91.5%<br>94.4%          | 11.5%<br>11.4%            | 10.1%<br>10.5%   | 2.3x<br>2.4x | 22.9x<br>20.9x | 45.2x<br>44.5x | 2.3x<br>2.2x           | 17.6x<br>17.2x        |

Source: PitchBook Financial Data and Analytics

### U.S. M&A ACTIVITY SNAPSHOT

#### **OVERALL U.S. M&A ACTIVITY**



#### LOWER MIDDLE MARKET PRIVATE EQUITY TRANSACTION MULTIPLES



#### EBITDA Multiples By Transaction Size

### **CAPITAL BREAKDOWN – LOWER MIDDLE MARKET PRIVATE EQUITY TRANSACTIONS**



Note: The most current source of GF Data is as of November 2020.

#### Source: GF Data®

## ventures 720.221.9220 | SDRVENTURES.COM

## COMPREHENSIVE HEALTHCARE EXPERTISE

Healthcare may have stolen the national spotlight in recent years, but we have been involved in the healthcare industry for well over a decade. Our experience and drive have placed us at the leading edge of information in the market, giving you an advantage when the time comes to buy, sell or seek investments to grow your business.

Our healthcare investment banking expertise includes the following segments:

- □ Healthcare Distributor