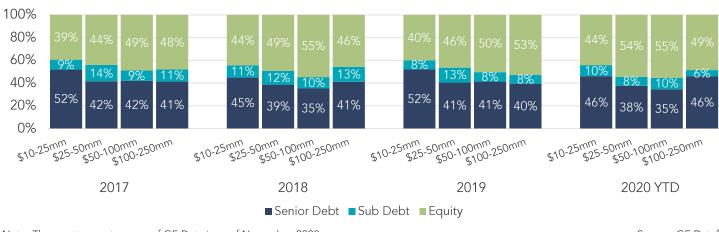

### **CAPITAL BREAKDOWN – LOWER MIDDLE MARKET PRIVATE EQUITY TRANSACTIONS**

Note: The most current source of GF Data is as of November 2020.

#### Source: GF Data®