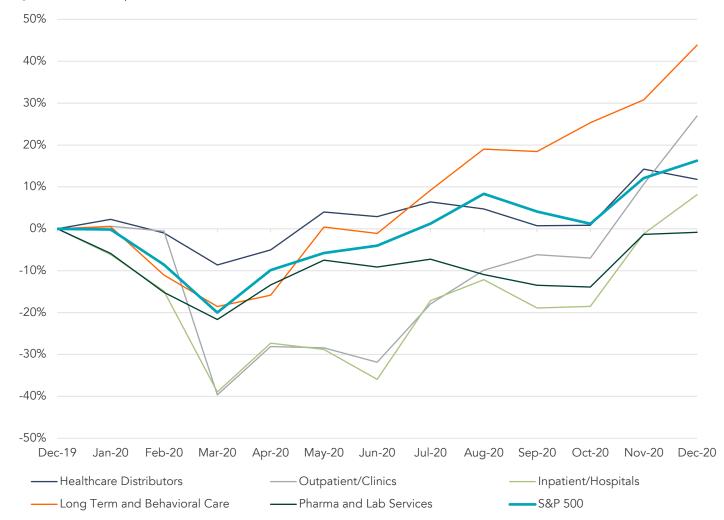

#### **HEALTHCARE SEGMENTS VS. S&P 500**

Segment Market Cap Performance vs. YE 2019