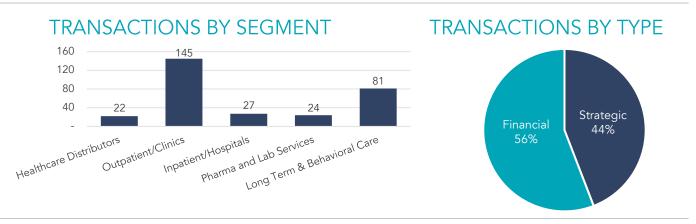

## TRANSACTION ACTIVITY

| Date       | Target                               | Buyer(s)                                        | Segment                     | Amount<br>(\$ in Mil) | TEV/<br>Rev | TEV/<br>EBITDA |
|------------|--------------------------------------|-------------------------------------------------|-----------------------------|-----------------------|-------------|----------------|
| 12/22/2020 | PJC Hearing                          | Amplifon                                        | Outpatient/Clinics          | 33.00                 | -           | -              |
| 12/18/2020 | CareMax                              | Deerfield Healthcare<br>Technology Acquisitions | Outpatient/Clinics          | 364.00                | -           | -              |
| 12/4/2020  | Queen City Hospice                   | Addus HomeCare                                  | Long Term & Behavioral Care | 192.00                | 3.4x        | -              |
| 12/1/2020  | AeroCare Holdings                    | AdaptHealth                                     | Healthcare Distributors     | 2,000.00              | -           | -              |
| 11/18/2020 | Simplura Health Group                | Providence Service                              | Long Term & Behavioral Care | 575.00                | 1.2x        | 11.6x          |
| 10/29/2020 | Help at Home (PINX: HAHI)            | Centerbridge Partners, Vistria<br>Group         | Long Term & Behavioral Care | 1,400.00              | -           | -              |
| 10/7/2020  | Bartell Drugs                        | Rite Aid                                        | Pharma and Lab Services     | 95.00                 | -           | -              |
| 10/2/2020  | American Renal Associates (NYS: ARA) | Innovative Renal Care, Nautic<br>Partners       | Outpatient/Clinics          | 853.00                | 1.1x        | 8.1x           |
| 9/29/2020  | divvyDOSE                            | UnitedHealth Group                              | Pharma and Lab Services     | 300.00                | -           | -              |
| 7/17/2020  | CPN Biosciences                      |                                                 |                             | 19.00                 |             |                |
|            |                                      |                                                 |                             |                       |             |                |

Our healthcare investment banking expertise includes the following segments:

- □ Healthcare Distributors
- Outpatient/Clinics
- □ Inpatient/Hospitals
- Pharma and Lab Services
- □ Long Term & Behavioral Care