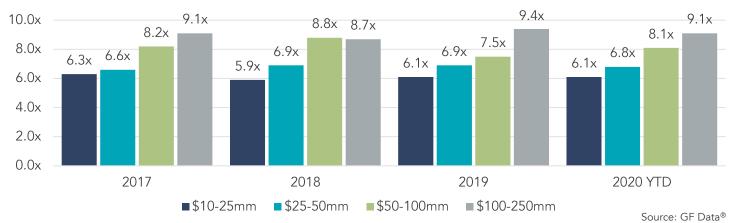

#### EBITDA Multiples By Transaction Size

### **CAPITAL BREAKDOWN – LOWER MIDDLE MARKET PRIVATE EQUITY TRANSACTIONS**

Note: The most current source of GF Data is as of November 2020.

#### Source: GF Data®