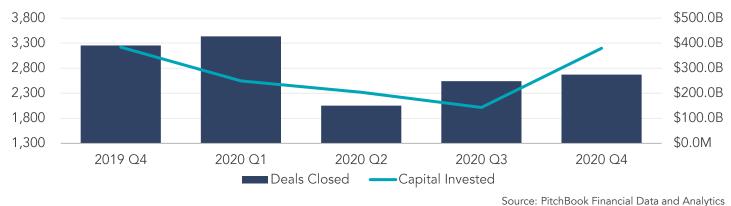

| 1.8%             | 2.1x        | NM             | NM            | 1.6x                   | 36.7x                 |
| Segment Average   |        |                           |            | 66.7%         | 66.8%         | 87.7%                   | 13.3%                     | 4.4%             | 1.6x        | 12.2x          | 24.8x         | 1.4x                   | 14.6x                 |
| Segment Median    |        |                           |            | 21.6%         | 22.3%         | 93.1%                   | 7.9%                      | 6.4%             | 1.3x        | 11.6x          | 21.5x         | 1.2x                   | 9.7x                  |

Source: Pitchbook Financial Data and Analytics



#### U.S. M&A ACTIVITY SNAPSHOT

#### **OVERALL U.S. M&A ACTIVITY**



#### LOWER MIDDLE MARKET PRIVATE EQUITY TRANSACTION MULTIPLES



#### CAPITAL BREAKDOWN – LOWER MIDDLE MARKET PRIVATE EQUITY TRANSACTIONS



Note: The most current source of GF Data is as of November 2020.

Source: GF Data®

#### RVentures 720.221.9220 | SDRVENTURES.COM

Investment Banking and Securities Offered Through SDR Capital Markets, Inc., Member FINRA and SIPC.

#### 2H 2020 | VOL 8 | ISSUE 2



# MANUFACTURING REPORT

#### COMPREHENSIVE MANUFACTURING EXPERTISE

From injection molding to microchips, we have been providing M&A services to the Manufacturing Industry since our inception in 2002. Since then, we have helped complete multiple transactions ranging from industrial mergers and acquisitions to private capital sourcing for growing industrial businesses. We serve all types o