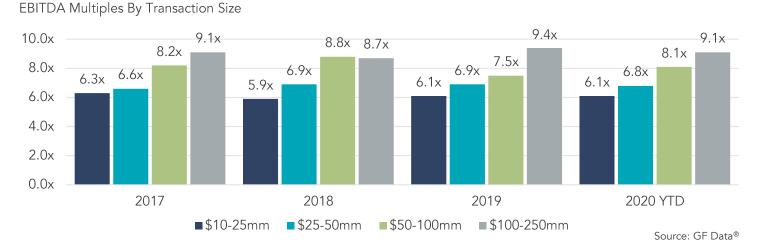

| NM            | 1.6x                   | 36.7x                 |
| Segment Average   |        |                           |            | 66.7%         | 66.8%         | 87.7%                   | 13.3%                     | 4.4%             | 1.6x        | 12.2x          | 24.8x         | 1.4x                   | 14.6x                 |
| Segment Median    |        |                           |            | 21.6%         | 22.3%         | 93.1%                   | 7.9%                      | 6.4%             | 1.3x        | 11.6x          | 21.5x         | 1.2x                   | 9.7x                  |

Source: Pitchbook Financial Data and Analytics



#### U.S. M&A ACTIVITY SNAPSHOT

#### **OVERALL U.S. M&A ACTIVITY**



#### LOWER MIDDLE MARKET PRIVATE EQUITY TRANSACTION MULTIPLES



#### CAPITAL BREAKDOWN – LOWER MIDDLE MARKET PRIVATE EQUITY TRANSACTIONS



Note: The most current source of GF Data is as of November 2020.

Source: GF Data®

#### RVentures 720.221.9220 | SDRVENTURES.COM

Investment Banking and Securities Offered Through SDR Capital Markets, Inc., Member FINRA and SIPC.

#### 2H 2020 | VOL 8 | ISSUE 2



# MANUFACTURING REPORT

#### COMPREHENSIVE MANUFACTURING EXPERTISE

From injection molding to microchips, we have been providing M&A services to the Manufacturing Industry since our inception in 2002. Since then, we have helped complete multiple transactions ranging from industrial mergers and acquisitions to private capital sourcing for growing industrial businesses. We serve all types of companies across the Manufacturing Industry, but have particula