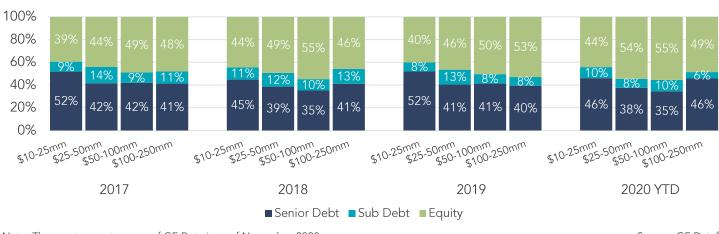

#### CAPITAL BREAKDOWN – LOWER MIDDLE MARKET PRIVATE EQUITY TRANSACTIONS

Note: The most current source of GF Data is as of November 2020.

Source: GF Data®