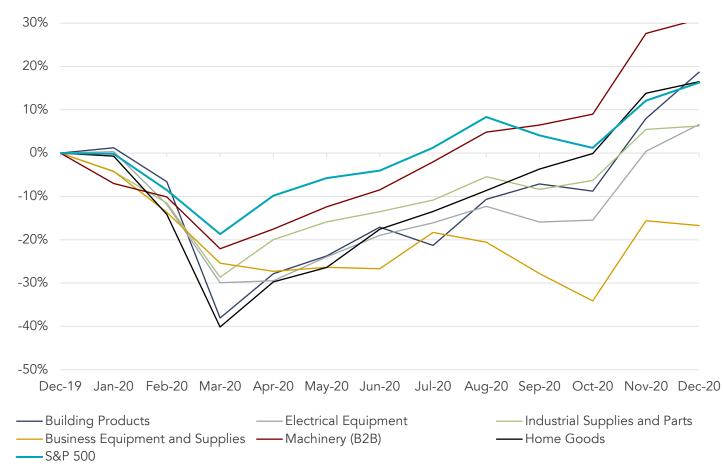

#### **MANUFACTURING SEGMENTS VS. S&P 500**

Segment Market Cap Performance vs. YE 2019