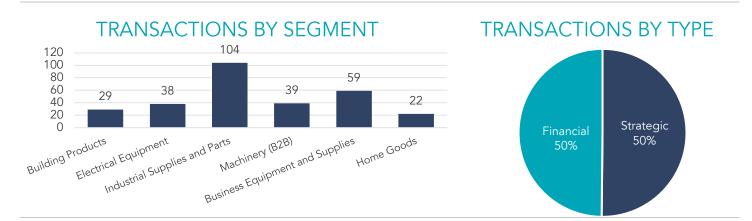

#### TRANSACTIONS BY LOCATION

#### TRANSACTION ACTIVITY

| Date       | Target                                                            | Buyer                                  | Segment                            | Amount<br>(\$ in Mil) | TEV/<br>Rev | TEV/<br>EBITDA |
|------------|-------------------------------------------------------------------|----------------------------------------|------------------------------------|-----------------------|-------------|----------------|
| 12/22/2020 | Janus International Group                                         | Juniper Industrial Holdings (NYS: JIH) | Building Products                  | 1,900                 | -           | -              |
| 12/11/2020 | Electric Last Mile Solutions                                      | Forum Merger III (NAS: FIII)           | Business Equipment and<br>Supplies | 3,400                 | 27.9x       | -              |
| 12/10/2020 | PalletOne                                                         | UFP Industries (NAS: UFPI)             | Business Equipment and<br>Supplies | 232                   | 0.3x        | 5.3x           |
| 12/7/2020  | Physical Optics                                                   | Mercury Systems (NAS: MRCY)            | Electrical Equipment               | 310                   | 2.5x        | -              |
| 12/1/2020  | Mueller, Pursteam, Pohl and Schmitt, and Spiralizer               | Mohawk (NAS: MWK)                      | Home Goods                         | 52                    | 0.7×        | 4.0x           |
| 11/7/2020  | Navistar (US)                                                     | Traton                                 | Machinery (B2B)                    | 2,900                 | 0.4×        | 5.9x           |
| 10/1/2020  | Adient (Automotive Fabrics Manufacturing and Lamination Business) | SAGE Automotive Interiors              | Industrial Supplies and<br>Parts   | 175                   | 0.7x        | 8.8x           |
| 9/21/2020  | Briggs & Stratton                                                 | KPS Capital Partners                   | Electrical Equipment               | 506                   | 0.3x        |                |
|            |                                                                   |                                        |                                    |                       |             |                |
|            |                                                                   |                                        |                                    |                       |             |                |