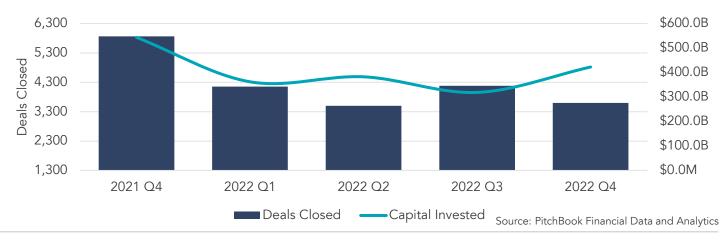

| 1.1%             | 0.7x        | NM             | NM            | 0.7x                   | 6.5x                  |
| Segment Average      |        |                           |            | 3.7%          | (45.8%)       | 48.3%               | 15.1%                     | 17.1%            | 3.9x        | 20.0x          | 30.9x         | 3.4x                   | 13.3 x                |
| Segment Median       |        |                           |            | (0.1%)        | (53.2%)       | 44.8%               | 6.7%                      | 18.0%            | 2.4x        | 13.9 x         | 25.9x         | 2.4x                   | 11.7 x                |

Source: PitchBook Financial Data and Analytics





# U.S. M&A ACTIVITY SNAPSHOT

#### **OVERALL U.S. M&A ACTIVITY**



#### **LOWER MIDDLE MARKET PRIVATE EQUITY TRANSACTION MULTIPLES**

**EBITDA Multiples By Transaction Size** 



#### CAPITAL BREAKDOWN – LOWER MIDDLE MARKET PRIVATE EQUITY TRANSACTIONS



Note: The most current source of GF Data is as of November 2022.

Source: GF Data®



#### COMPREHENSIVE PET EXPERTISE

The pet industry has become a hot space in recent years, but we have been involved in the industry for over a decade. Our experience and drive have placed us at the leading edge of information in the market, giving you an advantage when the time comes to buy, sell or seek investments to grow your pet-related business.

Our pet industry investment banking expertise includes the following segments:

■ Pet Food

■ Pet Care Services

□ Retailers

□ Co-Packers

■ Hard Goods

■ Pet Treats

■