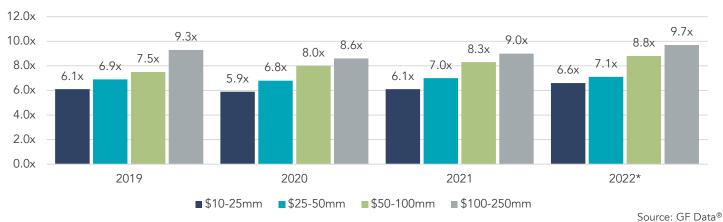

#### **LOWER MIDDLE MARKET PRIVATE EQUITY TRANSACTION MULTIPLES**

**EBITDA Multiples By Transaction Size** 