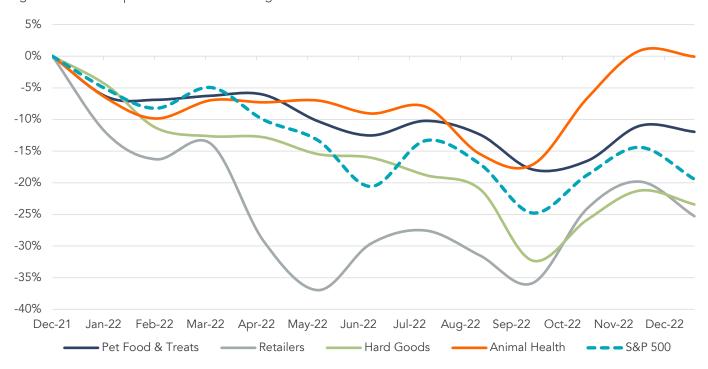

es at 720.221.9220.

Source: PitchBook Financial Data and Analytics

Note: This data represents recorded transactions only, and is not all-inclusive. Nevertheless, they are typically representative of the industry.





#### **ACTIVE BUYERS**

#### MOST ACTIVE STRATEGIC BUYERS

**FIRM** 

#### **SELECT SUBSIDIARY BRANDS**













#### **SELECT SPONSORS WITH ACTIVE PORTFOLIO HOLDINGS**

**FIRM** 

# **PLATFORM COMPANY**

#### **SELECT SUBSIDIARY BRANDS**





































Source: PitchBook Financial Data and Analytics

Note: This data represents recorded transactions only, and is not all-inclusive. Nevertheless, they are typically representative of the industry.





# **PUBLIC BASKET**

# PET SEGMENTS VS. S&P 500

Segment Market Cap Performance – Running 12 Months



#### **PET FOOD AND TREATS**

|                      |        |                       | M    | arket Stat | s             |               | Operating Stats      |                           | LTM Multiples    |             |                | NTM Multiples |                        |                       |
|----------------------|--------|-----------------------|------|------------|---------------|---------------|----------------------|---------------------------|------------------|-------------|----------------|---------------|------------------------|-----------------------|
| Company Name         | Symbol | M arket (<br>(\$ in M |      | Price (\$) | LTM<br>Change | YTD<br>Change | % of 52<br>Week High | Est.<br>Revenue<br>Growth | EBITDA<br>Margin | TEV/<br>Rev | TEV/<br>EBITDA | Price