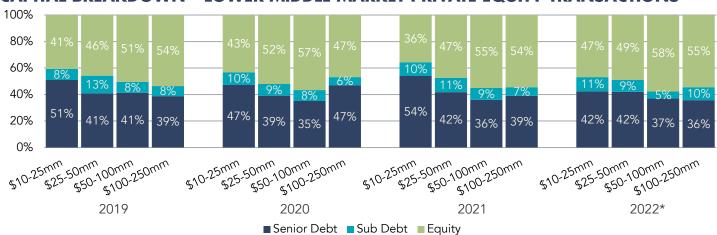

#### CAPITAL BREAKDOWN – LOWER MIDDLE MARKET PRIVATE EQUITY TRANSACTIONS

Note: The most current source of GF Data is as of November 2022.

Source: GF Data®